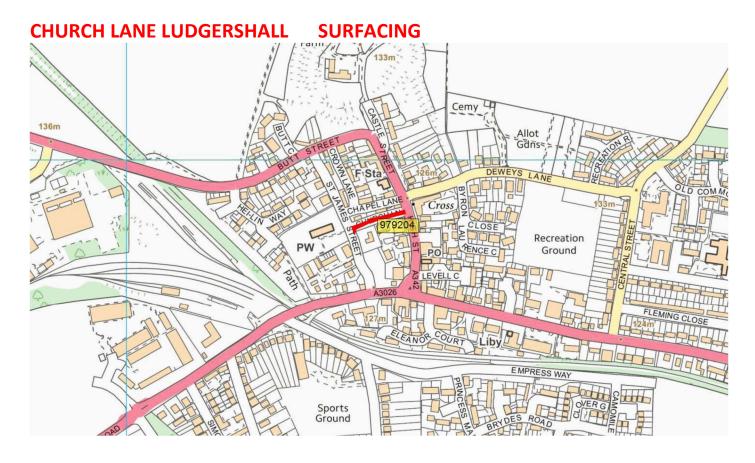

#### POTENTIALLY DELAYED DUE TO BUDGET ISSUES – NOT CONFIRMED

| Road<br>number | lifecycle<br>number | General description                       | Description from                   | Description to                        | Treatment           | Length | Year    |
|----------------|---------------------|-------------------------------------------|------------------------------------|---------------------------------------|---------------------|--------|---------|
| UC             | TIDW_21_0004        | HEI LIN WAY, LUDGERSHALL (REMAINING AREA) |                                    |                                       | SURFACING           | 110    | 2021/22 |
|                | 1                   |                                           |                                    |                                       |                     |        |         |
| C256           | TIDW_22_0001        | HOOKWOOD LANE, UPPER CHUTE                | FO                                 |                                       | SURFACING           | 805    | 2022/23 |
| UC             | TIDW_22_0004        | KNAPP CLOSE COLLINGBOURNE DUCIS           | TIDWORTH ROAD                      | END                                   | MICRO<br>ASPHALT    | 210    | 2022/23 |
| UC             | TIDW_22_0005        | HUMBER LANE ADOPTED SECTION               | JCT ADJACENT TO CRICKET GROUND     | A338                                  | SURFACE<br>DRESSING | 1420   | 2022/23 |
| UC             | TIDW_22_0006        | FOREST LANE, UPPER CHUTE                  | EARNLEY COTTAGE X RDS              | MANOR FARM                            | SURFACING           | 195    | 2022/23 |
| UC             | TIDW_22_0007        | TIBBS MEADOW, UPPER CHUTE                 | FORSET LANE                        | END                                   | SURFACING           | 60     | 2022/23 |
| UC             | TIDW_22_0008        | HAYDOWN HILL, VERNHAM DEAN                | WOODSIDE                           | END OF ADOPTION                       | SURFACE<br>DRESSING | 2500   | 2022/23 |
| UC             | TIDW_22_0009        | CROWN LANE / CHAPEL LANE, LUDGERSHALL     | A342 BUTT STREET                   | DEWEYS LANE                           | MICRO<br>ASPHALT    | 220    | 2022/23 |
| UC             | TIDW_22_0010        | CHURCH LANE LUDGERSHALL                   | DEWEYS LANE                        | ST JAMES STREET                       | SURFACING           | 90     | 2022/23 |
| A338           | TIDW_22_0011        | A338 TIDWORTH                             | NEW RBT LAHORE / ORDNANCE<br>RD    | PATH ADJACENT TO NO<br>12 PENNINGS RD | SURFACING           | 560    | 2022/23 |
|                |                     |                                           |                                    |                                       |                     |        |         |
| C256           | TIDW_21_0003        | SHODDESDEN LANE, LUDGERSHALL              | A342 ANDOVER ROAD                  | COUNTY BOUNDARY                       | SURFACE<br>DRESSING | 2970   | 2023/24 |
| C256           | TIDW_23_0001        | BIDDESDEN LANE TO LOWER CHUTE             | XRDS BIDDESDEN PARK                | 30 MPH LOWER CHUTE                    | SURFACE<br>DRESSING | 3688   | 2023/24 |
| UC             | TIDW_23_0003        | BIDDESDEN LANE                            | 30 MPH FABERSTOWN                  | BIDDESDEN PK                          | SURFACE<br>DRESSING | 1560   | 2023/24 |
| C11            | TIDW_23_0004        | BULFORD ROAD                              | COUNTY BOUNDARY AT LONG<br>BARROWS | LAHORE ROAD<br>JUNCTION               | SURFACE<br>DRESSING | 3210   | 2023/24 |