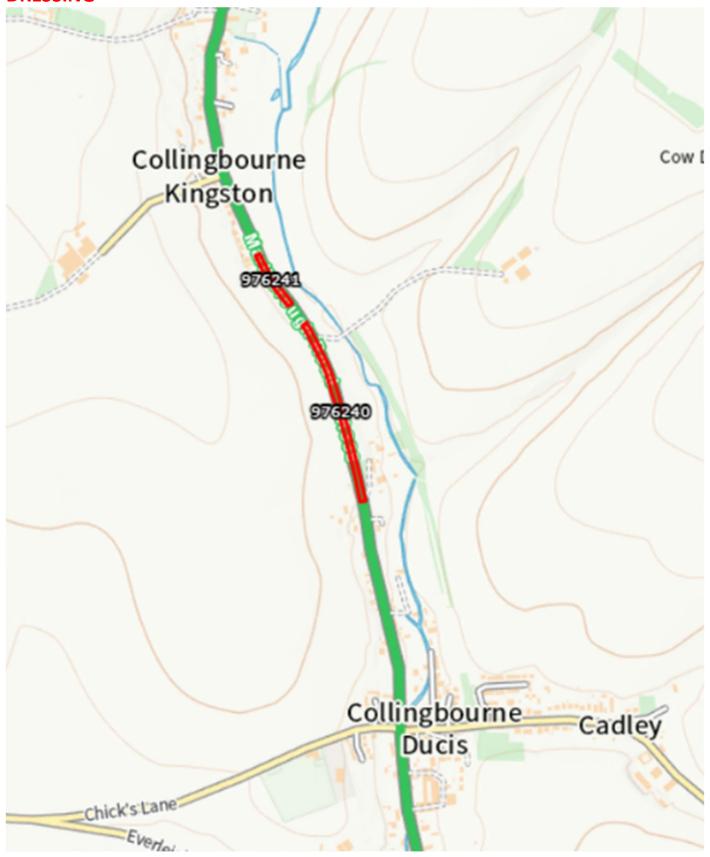

| A342 | TIDW_26_0004 | A342 BUTT STREET AND HIGH STREET<br>LUDGERSHALL            | HELLIN WAY          | TIDWORTH ROAD              | SURFACING              | 530  | 2026/27 |
|------|--------------|------------------------------------------------------------|---------------------|----------------------------|------------------------|------|---------|
| UC   | TIDW_26_0005 | GRASPEN ROAD/PRETORIA ROAD<br>LUDGERSHALL                  | A342                | END                        | MICRO<br>ASPHALT       | 230  | 2026/27 |
| A338 | TIDW_26_0006 | COLLINGBOURNE DUCIS TO COLLINGBOURNE KINGSTON              | COLLINGBOURNE DUCIS | COLLINGBOURNE<br>KINGSTON  | SURFACE<br>DRESSING    | 1600 | 2026/27 |
| A338 | TIDW_26_0007 | PENNINGS ROAD STATION RD TIDWORTH TO NEW RBT ORDNANCE ROAD | C9, STATION ROAD    | ORDNANCE RD NEW ROUNDABOUT | CARRIAGEWAY<br>REPAIRS | 1060 | 2026/27 |