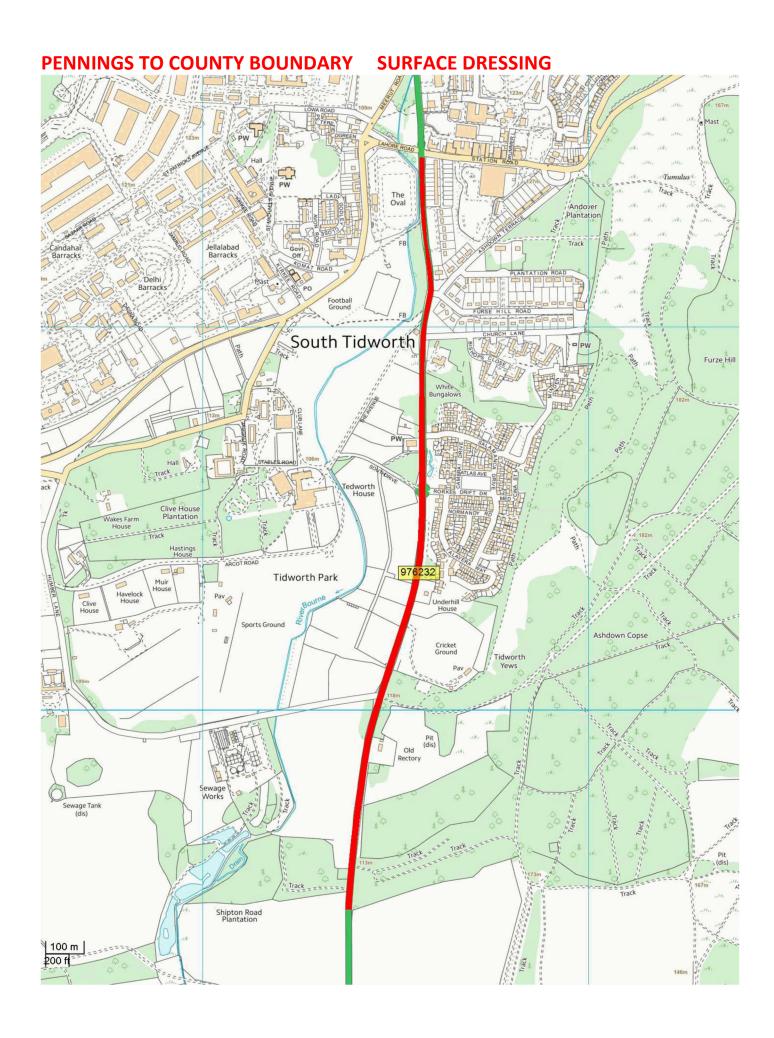

|       |               |                                                 |                                | COLUMEN POLINIDARY N                   | CLIDEACE               |      |         |
|-------|---------------|-------------------------------------------------|--------------------------------|----------------------------------------|------------------------|------|---------|
| A338  | TIDW_23_0005  | PENNINGS TO COUNTY BOUNDARY                     | STATION ROAD TIDWORTH          | COUNTY BOUNDARY N OF SHIPTON BELLINGER | SURFACE<br>DRESSING    | 1980 | 2023/24 |
| C9    | TIDW_23_0006  | C9 PERHAM DOWN                                  | KENNETT ROAD                   | COUNTY BOUNDARY                        | CARRIAGEWAY<br>REPAIRS | 2970 | 2023/24 |
| UC    | TIDW_24_0001  | BYRON CLOSE                                     | DEWETS LANE                    | END                                    | MICRO<br>ASPHALT       | 130  | 2023/24 |
|       |               |                                                 |                                |                                        |                        |      |         |
| UC    | TIDW_24_0003  | SHAW HILL                                       | A342 W. OF LUDGERSHAL          | A338 COL'BOURNE<br>DUCIS               | SURFACE<br>DRESSING    | 2530 | 2024/25 |
| A3026 | TIDW_24_0005  | ASTOR CRESCENT                                  | A3026                          | EMPRESS WAY                            | MICRO<br>ASPHALT       | 550  | 2024/25 |
| UC    | TIDW_25_0004  | AVON CLOSE AND LADY GODLEY CLOSE                | KOHAT ROAD                     | ENDS                                   | SURFACING              | 310  | 2024/25 |
| A3026 | TIDW_26_0001  | A3026 (LUDGERSHALL)                             | 10M WEST OF SIMONDS ROAD       | A342 HIGH STREET                       | SURFACING              | 435  | 2024/25 |
|       |               |                                                 |                                |                                        |                        |      |         |
| C11   | TIDW_25_0001  | C CLASS HUMBER LANE                             | BULFORD ROAD                   | ADJ KIRKEE ROAD                        | SURFACE<br>DRESSING    | 640  | 2025/26 |
| UC    | TIDW_25_0005  | SPRAY LEAZE                                     | BIDDESDEN LANE                 | END                                    | MICRO<br>ASPHALT       | 160  | 2025/26 |
| UC    | TIDW_25_0006  | ASHDOWN TERRACE TIDWORTH                        | A338                           | END                                    | MICRO<br>ASPHALT       | 480  | 2025/26 |
| UC    | TIDW_25_0007  | BOURNE ROAD TIDWORTH                            | SWALLOW CL                     | KENNET RD                              | MICRO<br>ASPHALT       | 555  | 2025/26 |
| UC    | TIDW_25_0008  | FOREST DRIVE                                    | KENNETT ROAD                   | END LOOP                               | SURFACING              | 635  | 2025/26 |
|       |               |                                                 |                                |                                        |                        | 1    |         |
| UC    | TIDW_25_0002A | ZOUCH ESTATE A SIDBURY CIRCULAR ROAD            | A338 PENNINGS ROAD             | PLASSEY ROAD                           | MICRO<br>ASPHALT       | 1467 | 2026/27 |
| UC    | TIDW_25_0002B | ZOUCH ESTATE B ZOUCH AVE AND CLOSE DAUNCH CLOSE | SIDBURY CIRCULAR ROAD          | END                                    | MICRO<br>ASPHALT       | 820  | 2026/27 |
| UC    | TIDW_25_0002C | ZOUCH ESTATE C NEPAUL ROAD                      | ZOUCH FARM RD                  | SIDBURY CIRCULAR<br>ROAD               | MICRO<br>ASPHALT       | 270  | 2026/27 |
| A338  | TIDW_26_0002  | A338 - CHURCH STREET COLLINGBOURNE DUCIS        | 20M SOUTH OF EVERLEIGH<br>ROAD | 10M PAST THE WAR<br>MEMORIAL           | SURFACING              | 380  | 2026/27 |
| C256  | TIDW_26_0003  | C256 - 30 MPH UPPER CHUTE TO DUMMER LANE        | 30 MPH C256 NORTH OF<br>CHUTE  | C256/UC DUMMER LN<br>SHEEPHOUSE COPSE  | SURFACE<br>DRESSING    | 1060 | 2026/27 |