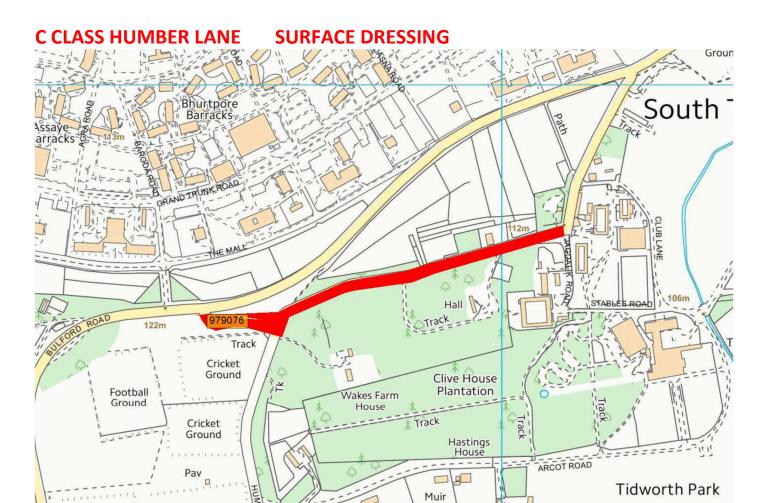

|       |               |                                                 |                                | COLUMEN POLINIDARY N                   | CLIDEACE               |      |         |
|-------|---------------|-------------------------------------------------|--------------------------------|----------------------------------------|------------------------|------|---------|
| A338  | TIDW_23_0005  | PENNINGS TO COUNTY BOUNDARY                     | STATION ROAD TIDWORTH          | COUNTY BOUNDARY N OF SHIPTON BELLINGER | SURFACE<br>DRESSING    | 1980 | 2023/24 |
| C9    | TIDW_23_0006  | C9 PERHAM DOWN                                  | KENNETT ROAD                   | COUNTY BOUNDARY                        | CARRIAGEWAY<br>REPAIRS | 2970 | 2023/24 |
| UC    | TIDW_24_0001  | BYRON CLOSE                                     | DEWETS LANE                    | END                                    | MICRO<br>ASPHALT       | 130  | 2023/24 |
|       |               |                                                 |                                |                                        |                        |      |         |
| UC    | TIDW_24_0003  | SHAW HILL                                       | A342 W. OF LUDGERSHAL          | A338 COL'BOURNE<br>DUCIS               | SURFACE<br>DRESSING    | 2530 | 2024/25 |
| A3026 | TIDW_24_0005  | ASTOR CRESCENT                                  | A3026                          | EMPRESS WAY                            | MICRO<br>ASPHALT       | 550  | 2024/25 |
| UC    | TIDW_25_0004  | AVON CLOSE AND LADY GODLEY CLOSE                | KOHAT ROAD                     | ENDS                                   | SURFACING              | 310  | 2024/25 |
| A3026 | TIDW_26_0001  | A3026 (LUDGERSHALL)                             | 10M WEST OF SIMONDS ROAD       | A342 HIGH STREET                       | SURFACING              | 435  | 2024/25 |
|       |               |                                                 |                                |                                        |                        |      |         |
| C11   | TIDW_25_0001  | C CLASS HUMBER LANE                             | BULFORD ROAD                   | ADJ KIRKEE ROAD                        | SURFACE<br>DRESSING    | 640  | 2025/26 |
| UC    | TIDW_25_0005  | SPRAY LEAZE                                     | BIDDESDEN LANE                 | END                                    | MICRO<br>ASPHALT       | 160  | 2025/26 |
| UC    | TIDW_25_0006  | ASHDOWN TERRACE TIDWORTH                        | A338                           | END                                    | MICRO<br>ASPHALT       | 480  | 2025/26 |
| UC    | TIDW_25_0007  | BOURNE ROAD TIDWORTH                            | SWALLOW CL                     | KENNET RD                              | MICRO<br>ASPHALT       | 555  | 2025/26 |
| UC    | TIDW_25_0008  | FOREST DRIVE                                    | KENNETT ROAD                   | END LOOP                               | SURFACING              | 635  | 2025/26 |
|       |               |                                                 |                                |                                        |                        | 1    |         |
| UC    | TIDW_25_0002A | ZOUCH ESTATE A SIDBURY CIRCULAR ROAD            | A338 PENNINGS ROAD             | PLASSEY ROAD                           | MICRO<br>ASPHALT       | 1467 | 2026/27 |
| UC    | TIDW_25_0002B | ZOUCH ESTATE B ZOUCH AVE AND CLOSE DAUNCH CLOSE | SIDBURY CIRCULAR ROAD          | END                                    | MICRO<br>ASPHALT       | 820  | 2026/27 |
| UC    | TIDW_25_0002C | ZOUCH ESTATE C NEPAUL ROAD                      | ZOUCH FARM RD                  | SIDBURY CIRCULAR<br>ROAD               | MICRO<br>ASPHALT       | 270  | 2026/27 |
| A338  | TIDW_26_0002  | A338 - CHURCH STREET COLLINGBOURNE DUCIS        | 20M SOUTH OF EVERLEIGH<br>ROAD | 10M PAST THE WAR<br>MEMORIAL           | SURFACING              | 380  | 2026/27 |
| C256  | TIDW_26_0003  | C256 - 30 MPH UPPER CHUTE TO DUMMER LANE        | 30 MPH C256 NORTH OF<br>CHUTE  | C256/UC DUMMER LN<br>SHEEPHOUSE COPSE  | SURFACE<br>DRESSING    | 1060 | 2026/27 |