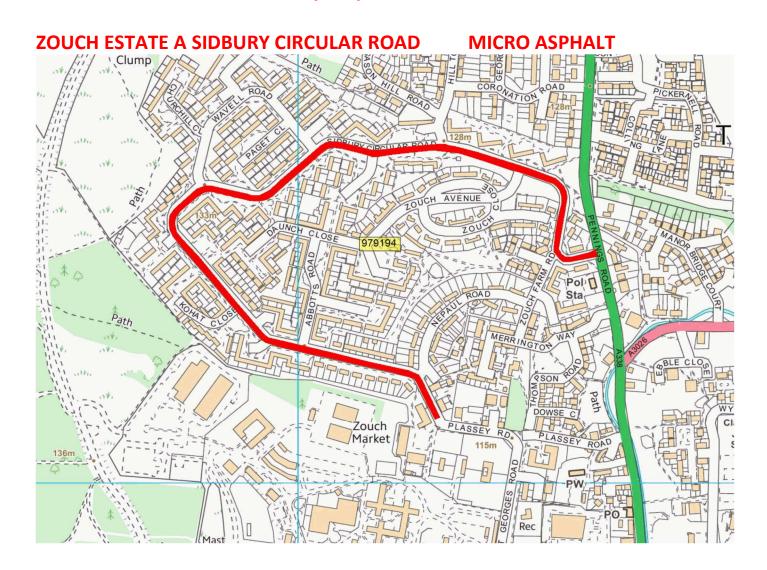

|       |               |                                                 |                                | COLUMEN POLINIDARY N                   | CLIDEACE               |      |         |
|-------|---------------|-------------------------------------------------|--------------------------------|----------------------------------------|------------------------|------|---------|
| A338  | TIDW_23_0005  | PENNINGS TO COUNTY BOUNDARY                     | STATION ROAD TIDWORTH          | COUNTY BOUNDARY N OF SHIPTON BELLINGER | SURFACE<br>DRESSING    | 1980 | 2023/24 |
| C9    | TIDW_23_0006  | C9 PERHAM DOWN                                  | KENNETT ROAD                   | COUNTY BOUNDARY                        | CARRIAGEWAY<br>REPAIRS | 2970 | 2023/24 |
| UC    | TIDW_24_0001  | BYRON CLOSE                                     | DEWETS LANE                    | END                                    | MICRO<br>ASPHALT       | 130  | 2023/24 |
|       |               |                                                 |                                |                                        |                        |      |         |
| UC    | TIDW_24_0003  | SHAW HILL                                       | A342 W. OF LUDGERSHAL          | A338 COL'BOURNE<br>DUCIS               | SURFACE<br>DRESSING    | 2530 | 2024/25 |
| A3026 | TIDW_24_0005  | ASTOR CRESCENT                                  | A3026                          | EMPRESS WAY                            | MICRO<br>ASPHALT       | 550  | 2024/25 |
| UC    | TIDW_25_0004  | AVON CLOSE AND LADY GODLEY CLOSE                | KOHAT ROAD                     | ENDS                                   | SURFACING              | 310  | 2024/25 |
| A3026 | TIDW_26_0001  | A3026 (LUDGERSHALL)                             | 10M WEST OF SIMONDS ROAD       | A342 HIGH STREET                       | SURFACING              | 435  | 2024/25 |
|       |               |                                                 |                                |                                        |                        |      |         |
| C11   | TIDW_25_0001  | C CLASS HUMBER LANE                             | BULFORD ROAD                   | ADJ KIRKEE ROAD                        | SURFACE<br>DRESSING    | 640  | 2025/26 |
| UC    | TIDW_25_0005  | SPRAY LEAZE                                     | BIDDESDEN LANE                 | END                                    | MICRO<br>ASPHALT       | 160  | 2025/26 |
| UC    | TIDW_25_0006  | ASHDOWN TERRACE TIDWORTH                        | A338                           | END                                    | MICRO<br>ASPHALT       | 480  | 2025/26 |
| UC    | TIDW_25_0007  | BOURNE ROAD TIDWORTH                            | SWALLOW CL                     | KENNET RD                              | MICRO<br>ASPHALT       | 555  | 2025/26 |
| UC    | TIDW_25_0008  | FOREST DRIVE                                    | KENNETT ROAD                   | END LOOP                               | SURFACING              | 635  | 2025/26 |
|       |               |                                                 |                                |                                        |                        | 1    |         |
| UC    | TIDW_25_0002A | ZOUCH ESTATE A SIDBURY CIRCULAR ROAD            | A338 PENNINGS ROAD             | PLASSEY ROAD                           | MICRO<br>ASPHALT       | 1467 | 2026/27 |
| UC    | TIDW_25_0002B | ZOUCH ESTATE B ZOUCH AVE AND CLOSE DAUNCH CLOSE | SIDBURY CIRCULAR ROAD          | END                                    | MICRO<br>ASPHALT       | 820  | 2026/27 |
| UC    | TIDW_25_0002C | ZOUCH ESTATE C NEPAUL ROAD                      | ZOUCH FARM RD                  | SIDBURY CIRCULAR<br>ROAD               | MICRO<br>ASPHALT       | 270  | 2026/27 |
| A338  | TIDW_26_0002  | A338 - CHURCH STREET COLLINGBOURNE DUCIS        | 20M SOUTH OF EVERLEIGH<br>ROAD | 10M PAST THE WAR<br>MEMORIAL           | SURFACING              | 380  | 2026/27 |
| C256  | TIDW_26_0003  | C256 - 30 MPH UPPER CHUTE TO DUMMER LANE        | 30 MPH C256 NORTH OF<br>CHUTE  | C256/UC DUMMER LN<br>SHEEPHOUSE COPSE  | SURFACE<br>DRESSING    | 1060 | 2026/27 |

#### FOREST DRIVE SURFACING

5 year plan 2026/27