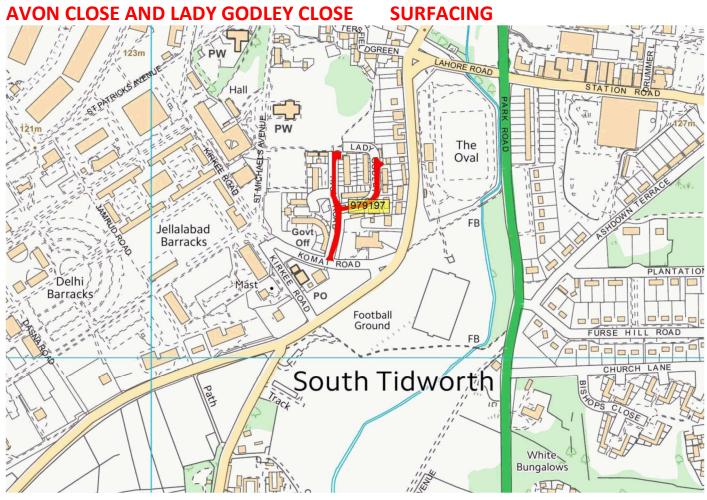

|       |               |                                                 |                                | COLUMEN POLINIDARY N                   | CLIDEACE               |      |         |
|-------|---------------|-------------------------------------------------|--------------------------------|----------------------------------------|------------------------|------|---------|
| A338  | TIDW_23_0005  | PENNINGS TO COUNTY BOUNDARY                     | STATION ROAD TIDWORTH          | COUNTY BOUNDARY N OF SHIPTON BELLINGER | SURFACE<br>DRESSING    | 1980 | 2023/24 |
| C9    | TIDW_23_0006  | C9 PERHAM DOWN                                  | KENNETT ROAD                   | COUNTY BOUNDARY                        | CARRIAGEWAY<br>REPAIRS | 2970 | 2023/24 |
| UC    | TIDW_24_0001  | BYRON CLOSE                                     | DEWETS LANE                    | END                                    | MICRO<br>ASPHALT       | 130  | 2023/24 |
|       |               |                                                 |                                |                                        |                        |      |         |
| UC    | TIDW_24_0003  | SHAW HILL                                       | A342 W. OF LUDGERSHAL          | A338 COL'BOURNE<br>DUCIS               | SURFACE<br>DRESSING    | 2530 | 2024/25 |
| A3026 | TIDW_24_0005  | ASTOR CRESCENT                                  | A3026                          | EMPRESS WAY                            | MICRO<br>ASPHALT       | 550  | 2024/25 |
| UC    | TIDW_25_0004  | AVON CLOSE AND LADY GODLEY CLOSE                | KOHAT ROAD                     | ENDS                                   | SURFACING              | 310  | 2024/25 |
| A3026 | TIDW_26_0001  | A3026 (LUDGERSHALL)                             | 10M WEST OF SIMONDS ROAD       | A342 HIGH STREET                       | SURFACING              | 435  | 2024/25 |
|       |               |                                                 |                                |                                        |                        |      |         |
| C11   | TIDW_25_0001  | C CLASS HUMBER LANE                             | BULFORD ROAD                   | ADJ KIRKEE ROAD                        | SURFACE<br>DRESSING    | 640  | 2025/26 |
| UC    | TIDW_25_0005  | SPRAY LEAZE                                     | BIDDESDEN LANE                 | END                                    | MICRO<br>ASPHALT       | 160  | 2025/26 |
| UC    | TIDW_25_0006  | ASHDOWN TERRACE TIDWORTH                        | A338                           | END                                    | MICRO<br>ASPHALT       | 480  | 2025/26 |
| UC    | TIDW_25_0007  | BOURNE ROAD TIDWORTH                            | SWALLOW CL                     | KENNET RD                              | MICRO<br>ASPHALT       | 555  | 2025/26 |
| UC    | TIDW_25_0008  | FOREST DRIVE                                    | KENNETT ROAD                   | END LOOP                               | SURFACING              | 635  | 2025/26 |
|       |               |                                                 |                                |                                        |                        | 1    |         |
| UC    | TIDW_25_0002A | ZOUCH ESTATE A SIDBURY CIRCULAR ROAD            | A338 PENNINGS ROAD             | PLASSEY ROAD                           | MICRO<br>ASPHALT       | 1467 | 2026/27 |
| UC    | TIDW_25_0002B | ZOUCH ESTATE B ZOUCH AVE AND CLOSE DAUNCH CLOSE | SIDBURY CIRCULAR ROAD          | END                                    | MICRO<br>ASPHALT       | 820  | 2026/27 |
| UC    | TIDW_25_0002C | ZOUCH ESTATE C NEPAUL ROAD                      | ZOUCH FARM RD                  | SIDBURY CIRCULAR<br>ROAD               | MICRO<br>ASPHALT       | 270  | 2026/27 |
| A338  | TIDW_26_0002  | A338 - CHURCH STREET COLLINGBOURNE DUCIS        | 20M SOUTH OF EVERLEIGH<br>ROAD | 10M PAST THE WAR<br>MEMORIAL           | SURFACING              | 380  | 2026/27 |
| C256  | TIDW_26_0003  | C256 - 30 MPH UPPER CHUTE TO DUMMER LANE        | 30 MPH C256 NORTH OF<br>CHUTE  | C256/UC DUMMER LN<br>SHEEPHOUSE COPSE  | SURFACE<br>DRESSING    | 1060 | 2026/27 |