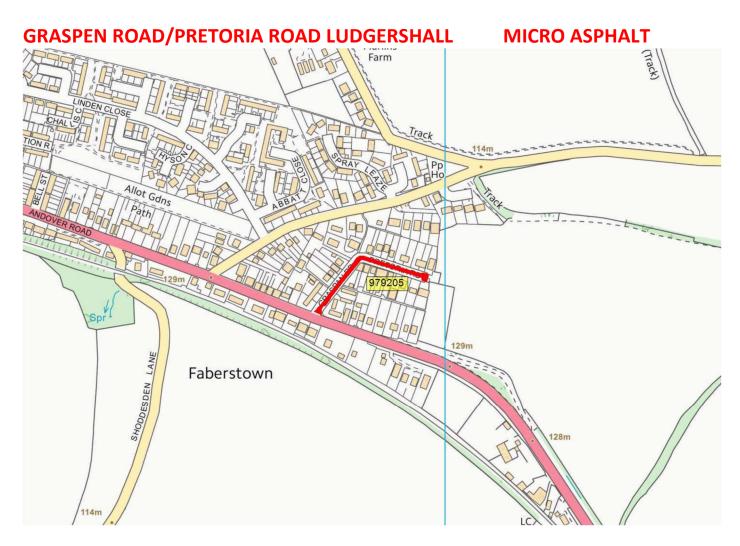

| A342 | TIDW_26_0004 | A342 BUTT STREET AND HIGH STREET<br>LUDGERSHALL            | HELLIN WAY          | TIDWORTH ROAD              | SURFACING              | 530  | 2026/27 |
|------|--------------|------------------------------------------------------------|---------------------|----------------------------|------------------------|------|---------|
| UC   | TIDW_26_0005 | GRASPEN ROAD/PRETORIA ROAD<br>LUDGERSHALL                  | A342                | END                        | MICRO<br>ASPHALT       | 230  | 2026/27 |
| A338 | TIDW_26_0006 | COLLINGBOURNE DUCIS TO COLLINGBOURNE KINGSTON              | COLLINGBOURNE DUCIS | COLLINGBOURNE<br>KINGSTON  | SURFACE<br>DRESSING    | 1600 | 2026/27 |
| A338 | TIDW_26_0007 | PENNINGS ROAD STATION RD TIDWORTH TO NEW RBT ORDNANCE ROAD | C9, STATION ROAD    | ORDNANCE RD NEW ROUNDABOUT | CARRIAGEWAY<br>REPAIRS | 1060 | 2026/27 |