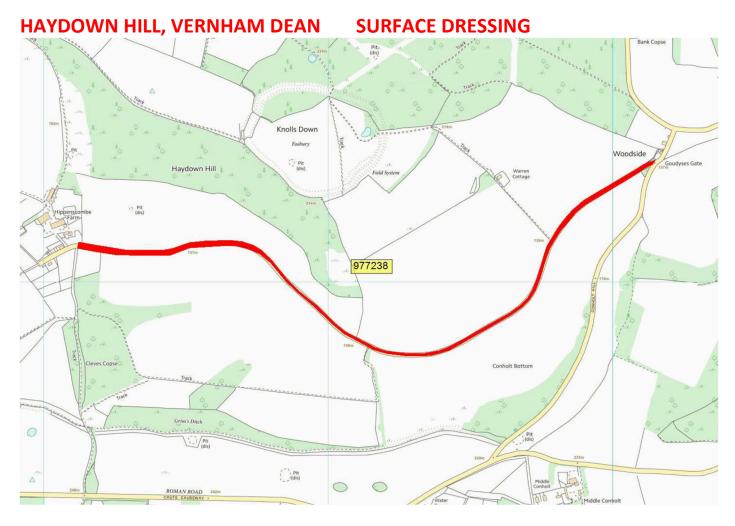

#### POTENTIALLY DELAYED DUE TO BUDGET ISSUES – NOT CONFIRMED

| Road<br>number | lifecycle<br>number | General description                       | Description from                   | Description to                        | Treatment           | Length | Year    |
|----------------|---------------------|-------------------------------------------|------------------------------------|---------------------------------------|---------------------|--------|---------|
| UC             | TIDW_21_0004        | HEI LIN WAY, LUDGERSHALL (REMAINING AREA) |                                    |                                       | SURFACING           | 110    | 2021/22 |
|                | 1                   |                                           |                                    |                                       |                     |        |         |
| C256           | TIDW_22_0001        | HOOKWOOD LANE, UPPER CHUTE                | FO                                 |                                       | SURFACING           | 805    | 2022/23 |
| UC             | TIDW_22_0004        | KNAPP CLOSE COLLINGBOURNE DUCIS           | TIDWORTH ROAD                      | END                                   | MICRO<br>ASPHALT    | 210    | 2022/23 |
| UC             | TIDW_22_0005        | HUMBER LANE ADOPTED SECTION               | JCT ADJACENT TO CRICKET GROUND     | A338                                  | SURFACE<br>DRESSING | 1420   | 2022/23 |
| UC             | TIDW_22_0006        | FOREST LANE, UPPER CHUTE                  | EARNLEY COTTAGE X RDS              | MANOR FARM                            | SURFACING           | 195    | 2022/23 |
| UC             | TIDW_22_0007        | TIBBS MEADOW, UPPER CHUTE                 | FORSET LANE                        | END                                   | SURFACING           | 60     | 2022/23 |
| UC             | TIDW_22_0008        | HAYDOWN HILL, VERNHAM DEAN                | WOODSIDE                           | END OF ADOPTION                       | SURFACE<br>DRESSING | 2500   | 2022/23 |
| UC             | TIDW_22_0009        | CROWN LANE / CHAPEL LANE, LUDGERSHALL     | A342 BUTT STREET                   | DEWEYS LANE                           | MICRO<br>ASPHALT    | 220    | 2022/23 |
| UC             | TIDW_22_0010        | CHURCH LANE LUDGERSHALL                   | DEWEYS LANE                        | ST JAMES STREET                       | SURFACING           | 90     | 2022/23 |
| A338           | TIDW_22_0011        | A338 TIDWORTH                             | NEW RBT LAHORE / ORDNANCE<br>RD    | PATH ADJACENT TO NO<br>12 PENNINGS RD | SURFACING           | 560    | 2022/23 |
|                |                     |                                           |                                    |                                       |                     |        |         |
| C256           | TIDW_21_0003        | SHODDESDEN LANE, LUDGERSHALL              | A342 ANDOVER ROAD                  | COUNTY BOUNDARY                       | SURFACE<br>DRESSING | 2970   | 2023/24 |
| C256           | TIDW_23_0001        | BIDDESDEN LANE TO LOWER CHUTE             | XRDS BIDDESDEN PARK                | 30 MPH LOWER CHUTE                    | SURFACE<br>DRESSING | 3688   | 2023/24 |
| UC             | TIDW_23_0003        | BIDDESDEN LANE                            | 30 MPH FABERSTOWN                  | BIDDESDEN PK                          | SURFACE<br>DRESSING | 1560   | 2023/24 |
| C11            | TIDW_23_0004        | BULFORD ROAD                              | COUNTY BOUNDARY AT LONG<br>BARROWS | LAHORE ROAD<br>JUNCTION               | SURFACE<br>DRESSING | 3210   | 2023/24 |