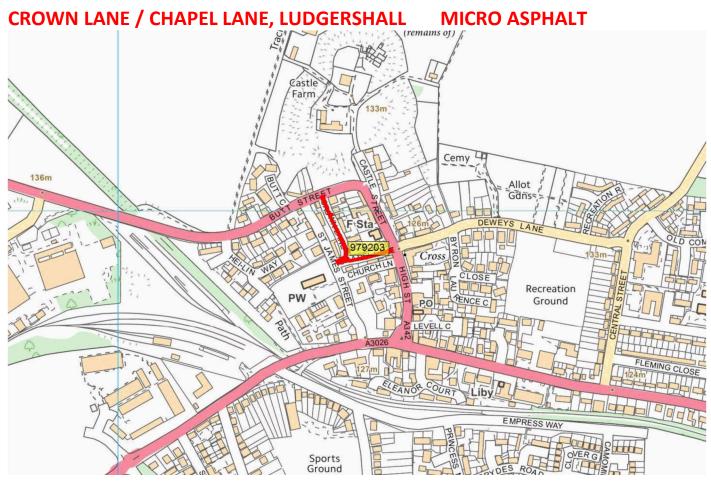

#### POTENTIALLY DELAYED DUE TO BUDGET ISSUES – NOT CONFIRMED

| Road<br>number | lifecycle<br>number | General description                       | Description from                   | Description to                        | Treatment           | Length | Year    |
|----------------|---------------------|-------------------------------------------|------------------------------------|---------------------------------------|---------------------|--------|---------|
| UC             | TIDW_21_0004        | HEI LIN WAY, LUDGERSHALL (REMAINING AREA) |                                    |                                       | SURFACING           | 110    | 2021/22 |
|                | 1                   |                                           |                                    |                                       |                     |        |         |
| C256           | TIDW_22_0001        | HOOKWOOD LANE, UPPER CHUTE                | FO                                 |                                       | SURFACING           | 805    | 2022/23 |
| UC             | TIDW_22_0004        | KNAPP CLOSE COLLINGBOURNE DUCIS           | TIDWORTH ROAD                      | END                                   | MICRO<br>ASPHALT    | 210    | 2022/23 |
| UC             | TIDW_22_0005        | HUMBER LANE ADOPTED SECTION               | JCT ADJACENT TO CRICKET GROUND     | A338                                  | SURFACE<br>DRESSING | 1420   | 2022/23 |
| UC             | TIDW_22_0006        | FOREST LANE, UPPER CHUTE                  | EARNLEY COTTAGE X RDS              | MANOR FARM                            | SURFACING           | 195    | 2022/23 |
| UC             | TIDW_22_0007        | TIBBS MEADOW, UPPER CHUTE                 | FORSET LANE                        | END                                   | SURFACING           | 60     | 2022/23 |
| UC             | TIDW_22_0008        | HAYDOWN HILL, VERNHAM DEAN                | WOODSIDE                           | END OF ADOPTION                       | SURFACE<br>DRESSING | 2500   | 2022/23 |
| UC             | TIDW_22_0009        | CROWN LANE / CHAPEL LANE, LUDGERSHALL     | A342 BUTT STREET                   | DEWEYS LANE                           | MICRO<br>ASPHALT    | 220    | 2022/23 |
| UC             | TIDW_22_0010        | CHURCH LANE LUDGERSHALL                   | DEWEYS LANE                        | ST JAMES STREET                       | SURFACING           | 90     | 2022/23 |
| A338           | TIDW_22_0011        | A338 TIDWORTH                             | NEW RBT LAHORE / ORDNANCE<br>RD    | PATH ADJACENT TO NO<br>12 PENNINGS RD | SURFACING           | 560    | 2022/23 |
|                |                     |                                           |                                    |                                       |                     |        |         |
| C256           | TIDW_21_0003        | SHODDESDEN LANE, LUDGERSHALL              | A342 ANDOVER ROAD                  | COUNTY BOUNDARY                       | SURFACE<br>DRESSING | 2970   | 2023/24 |
| C256           | TIDW_23_0001        | BIDDESDEN LANE TO LOWER CHUTE             | XRDS BIDDESDEN PARK                | 30 MPH LOWER CHUTE                    | SURFACE<br>DRESSING | 3688   | 2023/24 |
| UC             | TIDW_23_0003        | BIDDESDEN LANE                            | 30 MPH FABERSTOWN                  | BIDDESDEN PK                          | SURFACE<br>DRESSING | 1560   | 2023/24 |
| C11            | TIDW_23_0004        | BULFORD ROAD                              | COUNTY BOUNDARY AT LONG<br>BARROWS | LAHORE ROAD<br>JUNCTION               | SURFACE<br>DRESSING | 3210   | 2023/24 |