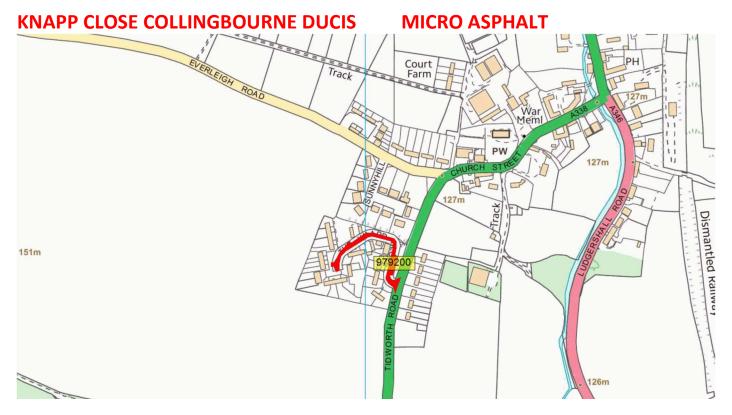

#### POTENTIALLY DELAYED DUE TO BUDGET ISSUES – NOT CONFIRMED

| Road<br>number | lifecycle<br>number | General description                       | Description from                   | Description to                        | Treatment           | Length | Year    |
|----------------|---------------------|-------------------------------------------|------------------------------------|---------------------------------------|---------------------|--------|---------|
| UC             | TIDW_21_0004        | HEI LIN WAY, LUDGERSHALL (REMAINING AREA) |                                    |                                       | SURFACING           | 110    | 2021/22 |
|                | 1                   |                                           |                                    |                                       |                     |        |         |
| C256           | TIDW_22_0001        | HOOKWOOD LANE, UPPER CHUTE                | FO                                 |                                       | SURFACING           | 805    | 2022/23 |
| UC             | TIDW_22_0004        | KNAPP CLOSE COLLINGBOURNE DUCIS           | TIDWORTH ROAD                      | END                                   | MICRO<br>ASPHALT    | 210    | 2022/23 |
| UC             | TIDW_22_0005        | HUMBER LANE ADOPTED SECTION               | JCT ADJACENT TO CRICKET GROUND     | A338                                  | SURFACE<br>DRESSING | 1420   | 2022/23 |
| UC             | TIDW_22_0006        | FOREST LANE, UPPER CHUTE                  | EARNLEY COTTAGE X RDS              | MANOR FARM                            | SURFACING           | 195    | 2022/23 |
| UC             | TIDW_22_0007        | TIBBS MEADOW, UPPER CHUTE                 | FORSET LANE                        | END                                   | SURFACING           | 60     | 2022/23 |
| UC             | TIDW_22_0008        | HAYDOWN HILL, VERNHAM DEAN                | WOODSIDE                           | END OF ADOPTION                       | SURFACE<br>DRESSING | 2500   | 2022/23 |
| UC             | TIDW_22_0009        | CROWN LANE / CHAPEL LANE, LUDGERSHALL     | A342 BUTT STREET                   | DEWEYS LANE                           | MICRO<br>ASPHALT    | 220    | 2022/23 |
| UC             | TIDW_22_0010        | CHURCH LANE LUDGERSHALL                   | DEWEYS LANE                        | ST JAMES STREET                       | SURFACING           | 90     | 2022/23 |
| A338           | TIDW_22_0011        | A338 TIDWORTH                             | NEW RBT LAHORE / ORDNANCE<br>RD    | PATH ADJACENT TO NO<br>12 PENNINGS RD | SURFACING           | 560    | 2022/23 |
|                |                     |                                           |                                    |                                       |                     |        |         |
| C256           | TIDW_21_0003        | SHODDESDEN LANE, LUDGERSHALL              | A342 ANDOVER ROAD                  | COUNTY BOUNDARY                       | SURFACE<br>DRESSING | 2970   | 2023/24 |
| C256           | TIDW_23_0001        | BIDDESDEN LANE TO LOWER CHUTE             | XRDS BIDDESDEN PARK                | 30 MPH LOWER CHUTE                    | SURFACE<br>DRESSING | 3688   | 2023/24 |
| UC             | TIDW_23_0003        | BIDDESDEN LANE                            | 30 MPH FABERSTOWN                  | BIDDESDEN PK                          | SURFACE<br>DRESSING | 1560   | 2023/24 |
| C11            | TIDW_23_0004        | BULFORD ROAD                              | COUNTY BOUNDARY AT LONG<br>BARROWS | LAHORE ROAD<br>JUNCTION               | SURFACE<br>DRESSING | 3210   | 2023/24 |