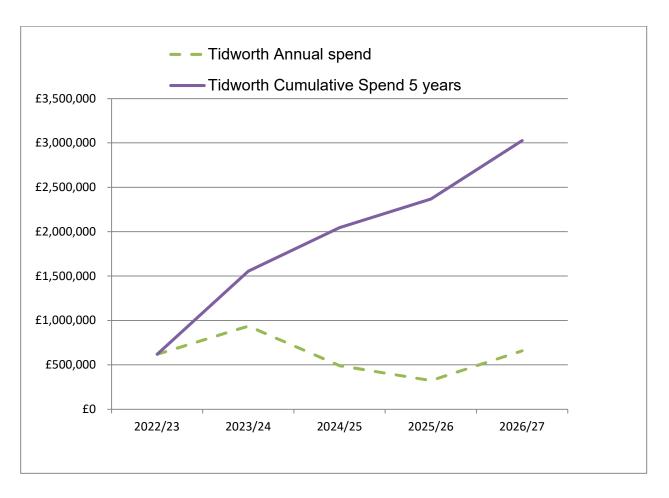

#### Spend profile

|         | Tidworth<br>Annual spend | Tidworth Cumulative<br>Spend 5 years |
|---------|--------------------------|--------------------------------------|
| 2022/23 | £618,625                 | £618,625                             |
| 2023/24 | £936,618                 | £1,555,243                           |
| 2024/25 | £490,000                 | £2,045,243                           |
| 2025/26 | £323,000                 | £2,368,243                           |
| 2026/27 | £658,000                 | £3,026,243                           |
| total   |                          | £3,026,243                           |