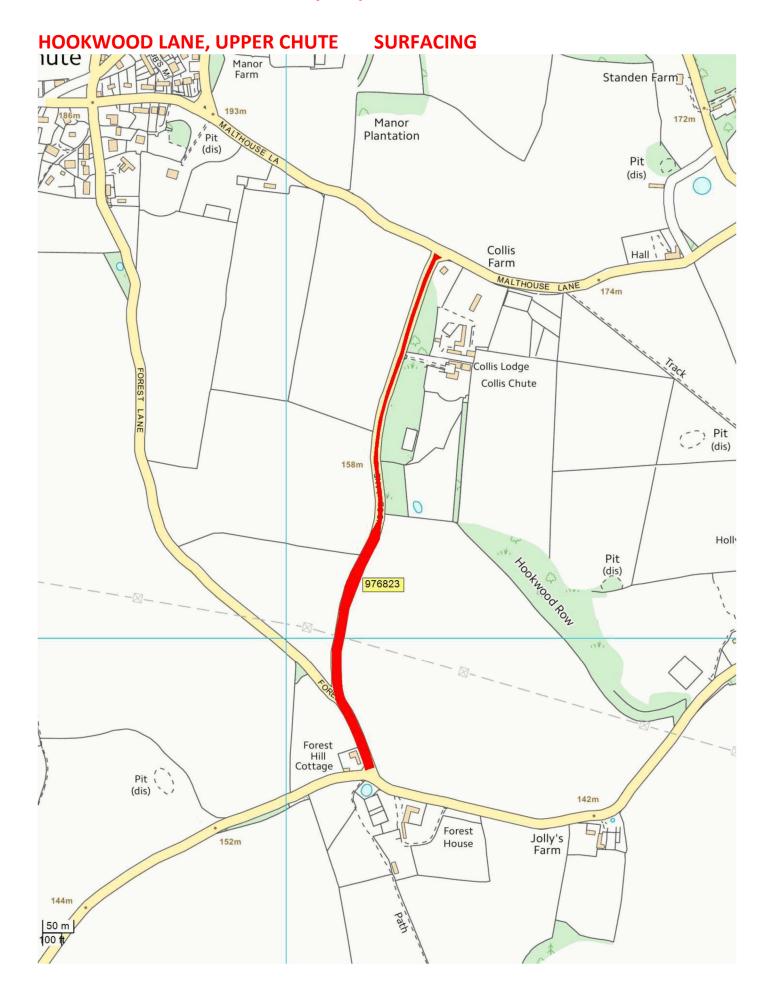

#### POTENTIALLY DELAYED DUE TO BUDGET ISSUES – NOT CONFIRMED

| Road<br>number | lifecycle<br>number | General description                       | Description from                   | Description to                        | Treatment           | Length | Year    |
|----------------|---------------------|-------------------------------------------|------------------------------------|---------------------------------------|---------------------|--------|---------|
| UC             | TIDW_21_0004        | HEI LIN WAY, LUDGERSHALL (REMAINING AREA) |                                    |                                       | SURFACING           | 110    | 2021/22 |
|                | 1                   |                                           |                                    |                                       |                     |        |         |
| C256           | TIDW_22_0001        | HOOKWOOD LANE, UPPER CHUTE                | FO                                 |                                       | SURFACING           | 805    | 2022/23 |
| UC             | TIDW_22_0004        | KNAPP CLOSE COLLINGBOURNE DUCIS           | TIDWORTH ROAD                      | END                                   | MICRO<br>ASPHALT    | 210    | 2022/23 |
| UC             | TIDW_22_0005        | HUMBER LANE ADOPTED SECTION               | JCT ADJACENT TO CRICKET GROUND     | A338                                  | SURFACE<br>DRESSING | 1420   | 2022/23 |
| UC             | TIDW_22_0006        | FOREST LANE, UPPER CHUTE                  | EARNLEY COTTAGE X RDS              | MANOR FARM                            | SURFACING           | 195    | 2022/23 |
| UC             | TIDW_22_0007        | TIBBS MEADOW, UPPER CHUTE                 | FORSET LANE                        | END                                   | SURFACING           | 60     | 2022/23 |
| UC             | TIDW_22_0008        | HAYDOWN HILL, VERNHAM DEAN                | WOODSIDE                           | END OF ADOPTION                       | SURFACE<br>DRESSING | 2500   | 2022/23 |
| UC             | TIDW_22_0009        | CROWN LANE / CHAPEL LANE, LUDGERSHALL     | A342 BUTT STREET                   | DEWEYS LANE                           | MICRO<br>ASPHALT    | 220    | 2022/23 |
| UC             | TIDW_22_0010        | CHURCH LANE LUDGERSHALL                   | DEWEYS LANE                        | ST JAMES STREET                       | SURFACING           | 90     | 2022/23 |
| A338           | TIDW_22_0011        | A338 TIDWORTH                             | NEW RBT LAHORE / ORDNANCE<br>RD    | PATH ADJACENT TO NO<br>12 PENNINGS RD | SURFACING           | 560    | 2022/23 |
|                |                     |                                           |                                    |                                       |                     |        |         |
| C256           | TIDW_21_0003        | SHODDESDEN LANE, LUDGERSHALL              | A342 ANDOVER ROAD                  | COUNTY BOUNDARY                       | SURFACE<br>DRESSING | 2970   | 2023/24 |
| C256           | TIDW_23_0001        | BIDDESDEN LANE TO LOWER CHUTE             | XRDS BIDDESDEN PARK                | 30 MPH LOWER CHUTE                    | SURFACE<br>DRESSING | 3688   | 2023/24 |
| UC             | TIDW_23_0003        | BIDDESDEN LANE                            | 30 MPH FABERSTOWN                  | BIDDESDEN PK                          | SURFACE<br>DRESSING | 1560   | 2023/24 |
| C11            | TIDW_23_0004        | BULFORD ROAD                              | COUNTY BOUNDARY AT LONG<br>BARROWS | LAHORE ROAD<br>JUNCTION               | SURFACE<br>DRESSING | 3210   | 2023/24 |