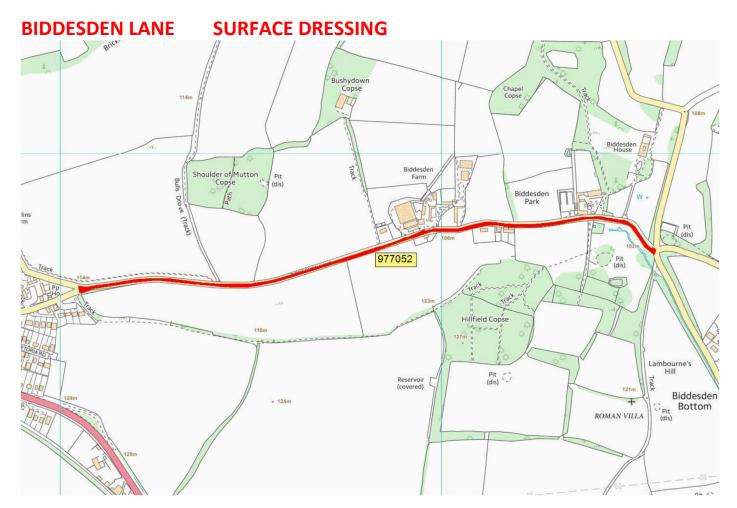

#### POTENTIALLY DELAYED DUE TO BUDGET ISSUES – NOT CONFIRMED

| Road<br>number | lifecycle<br>number | General description                       | Description from                   | Description to                        | Treatment           | Length | Year    |
|----------------|---------------------|-------------------------------------------|------------------------------------|---------------------------------------|---------------------|--------|---------|
| UC             | TIDW_21_0004        | HEI LIN WAY, LUDGERSHALL (REMAINING AREA) |                                    |                                       | SURFACING           | 110    | 2021/22 |
|                | 1                   |                                           |                                    |                                       |                     |        |         |
| C256           | TIDW_22_0001        | HOOKWOOD LANE, UPPER CHUTE                | FO                                 |                                       | SURFACING           | 805    | 2022/23 |
| UC             | TIDW_22_0004        | KNAPP CLOSE COLLINGBOURNE DUCIS           | TIDWORTH ROAD                      | END                                   | MICRO<br>ASPHALT    | 210    | 2022/23 |
| UC             | TIDW_22_0005        | HUMBER LANE ADOPTED SECTION               | JCT ADJACENT TO CRICKET GROUND     | A338                                  | SURFACE<br>DRESSING | 1420   | 2022/23 |
| UC             | TIDW_22_0006        | FOREST LANE, UPPER CHUTE                  | EARNLEY COTTAGE X RDS              | MANOR FARM                            | SURFACING           | 195    | 2022/23 |
| UC             | TIDW_22_0007        | TIBBS MEADOW, UPPER CHUTE                 | FORSET LANE                        | END                                   | SURFACING           | 60     | 2022/23 |
| UC             | TIDW_22_0008        | HAYDOWN HILL, VERNHAM DEAN                | WOODSIDE                           | END OF ADOPTION                       | SURFACE<br>DRESSING | 2500   | 2022/23 |
| UC             | TIDW_22_0009        | CROWN LANE / CHAPEL LANE, LUDGERSHALL     | A342 BUTT STREET                   | DEWEYS LANE                           | MICRO<br>ASPHALT    | 220    | 2022/23 |
| UC             | TIDW_22_0010        | CHURCH LANE LUDGERSHALL                   | DEWEYS LANE                        | ST JAMES STREET                       | SURFACING           | 90     | 2022/23 |
| A338           | TIDW_22_0011        | A338 TIDWORTH                             | NEW RBT LAHORE / ORDNANCE<br>RD    | PATH ADJACENT TO NO<br>12 PENNINGS RD | SURFACING           | 560    | 2022/23 |
|                |                     |                                           |                                    |                                       |                     |        |         |
| C256           | TIDW_21_0003        | SHODDESDEN LANE, LUDGERSHALL              | A342 ANDOVER ROAD                  | COUNTY BOUNDARY                       | SURFACE<br>DRESSING | 2970   | 2023/24 |
| C256           | TIDW_23_0001        | BIDDESDEN LANE TO LOWER CHUTE             | XRDS BIDDESDEN PARK                | 30 MPH LOWER CHUTE                    | SURFACE<br>DRESSING | 3688   | 2023/24 |
| UC             | TIDW_23_0003        | BIDDESDEN LANE                            | 30 MPH FABERSTOWN                  | BIDDESDEN PK                          | SURFACE<br>DRESSING | 1560   | 2023/24 |
| C11            | TIDW_23_0004        | BULFORD ROAD                              | COUNTY BOUNDARY AT LONG<br>BARROWS | LAHORE ROAD<br>JUNCTION               | SURFACE<br>DRESSING | 3210   | 2023/24 |