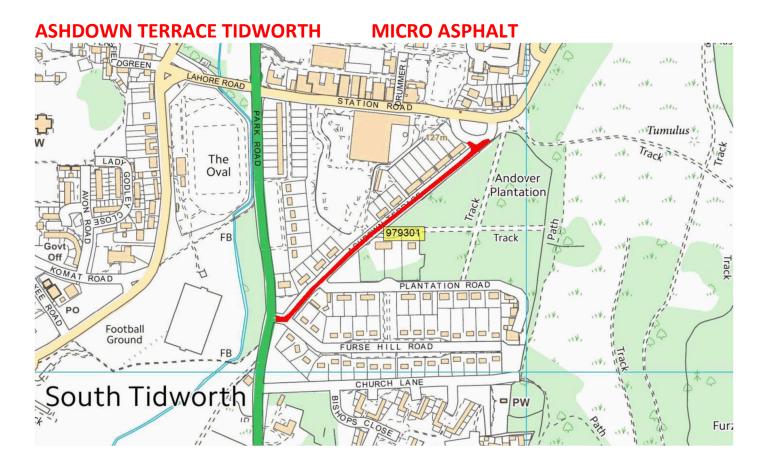

|       |               |                                                 |                                | COLUMEN POLINIDARY N                   | CLIDEACE               |      |         |
|-------|---------------|-------------------------------------------------|--------------------------------|----------------------------------------|------------------------|------|---------|
| A338  | TIDW_23_0005  | PENNINGS TO COUNTY BOUNDARY                     | STATION ROAD TIDWORTH          | COUNTY BOUNDARY N OF SHIPTON BELLINGER | SURFACE<br>DRESSING    | 1980 | 2023/24 |
| C9    | TIDW_23_0006  | C9 PERHAM DOWN                                  | KENNETT ROAD                   | COUNTY BOUNDARY                        | CARRIAGEWAY<br>REPAIRS | 2970 | 2023/24 |
| UC    | TIDW_24_0001  | BYRON CLOSE                                     | DEWETS LANE                    | END                                    | MICRO<br>ASPHALT       | 130  | 2023/24 |
|       |               |                                                 |                                |                                        |                        |      |         |
| UC    | TIDW_24_0003  | SHAW HILL                                       | A342 W. OF LUDGERSHAL          | A338 COL'BOURNE<br>DUCIS               | SURFACE<br>DRESSING    | 2530 | 2024/25 |
| A3026 | TIDW_24_0005  | ASTOR CRESCENT                                  | A3026                          | EMPRESS WAY                            | MICRO<br>ASPHALT       | 550  | 2024/25 |
| UC    | TIDW_25_0004  | AVON CLOSE AND LADY GODLEY CLOSE                | KOHAT ROAD                     | ENDS                                   | SURFACING              | 310  | 2024/25 |
| A3026 | TIDW_26_0001  | A3026 (LUDGERSHALL)                             | 10M WEST OF SIMONDS ROAD       | A342 HIGH STREET                       | SURFACING              | 435  | 2024/25 |
|       |               |                                                 |                                |                                        |                        |      |         |
| C11   | TIDW_25_0001  | C CLASS HUMBER LANE                             | BULFORD ROAD                   | ADJ KIRKEE ROAD                        | SURFACE<br>DRESSING    | 640  | 2025/26 |
| UC    | TIDW_25_0005  | SPRAY LEAZE                                     | BIDDESDEN LANE                 | END                                    | MICRO<br>ASPHALT       | 160  | 2025/26 |
| UC    | TIDW_25_0006  | ASHDOWN TERRACE TIDWORTH                        | A338                           | END                                    | MICRO<br>ASPHALT       | 480  | 2025/26 |
| UC    | TIDW_25_0007  | BOURNE ROAD TIDWORTH                            | SWALLOW CL                     | KENNET RD                              | MICRO<br>ASPHALT       | 555  | 2025/26 |
| UC    | TIDW_25_0008  | FOREST DRIVE                                    | KENNETT ROAD                   | END LOOP                               | SURFACING              | 635  | 2025/26 |
|       |               |                                                 |                                |                                        |                        | 1    |         |
| UC    | TIDW_25_0002A | ZOUCH ESTATE A SIDBURY CIRCULAR ROAD            | A338 PENNINGS ROAD             | PLASSEY ROAD                           | MICRO<br>ASPHALT       | 1467 | 2026/27 |
| UC    | TIDW_25_0002B | ZOUCH ESTATE B ZOUCH AVE AND CLOSE DAUNCH CLOSE | SIDBURY CIRCULAR ROAD          | END                                    | MICRO<br>ASPHALT       | 820  | 2026/27 |
| UC    | TIDW_25_0002C | ZOUCH ESTATE C NEPAUL ROAD                      | ZOUCH FARM RD                  | SIDBURY CIRCULAR<br>ROAD               | MICRO<br>ASPHALT       | 270  | 2026/27 |
| A338  | TIDW_26_0002  | A338 - CHURCH STREET COLLINGBOURNE DUCIS        | 20M SOUTH OF EVERLEIGH<br>ROAD | 10M PAST THE WAR<br>MEMORIAL           | SURFACING              | 380  | 2026/27 |
| C256  | TIDW_26_0003  | C256 - 30 MPH UPPER CHUTE TO DUMMER LANE        | 30 MPH C256 NORTH OF<br>CHUTE  | C256/UC DUMMER LN<br>SHEEPHOUSE COPSE  | SURFACE<br>DRESSING    | 1060 | 2026/27 |