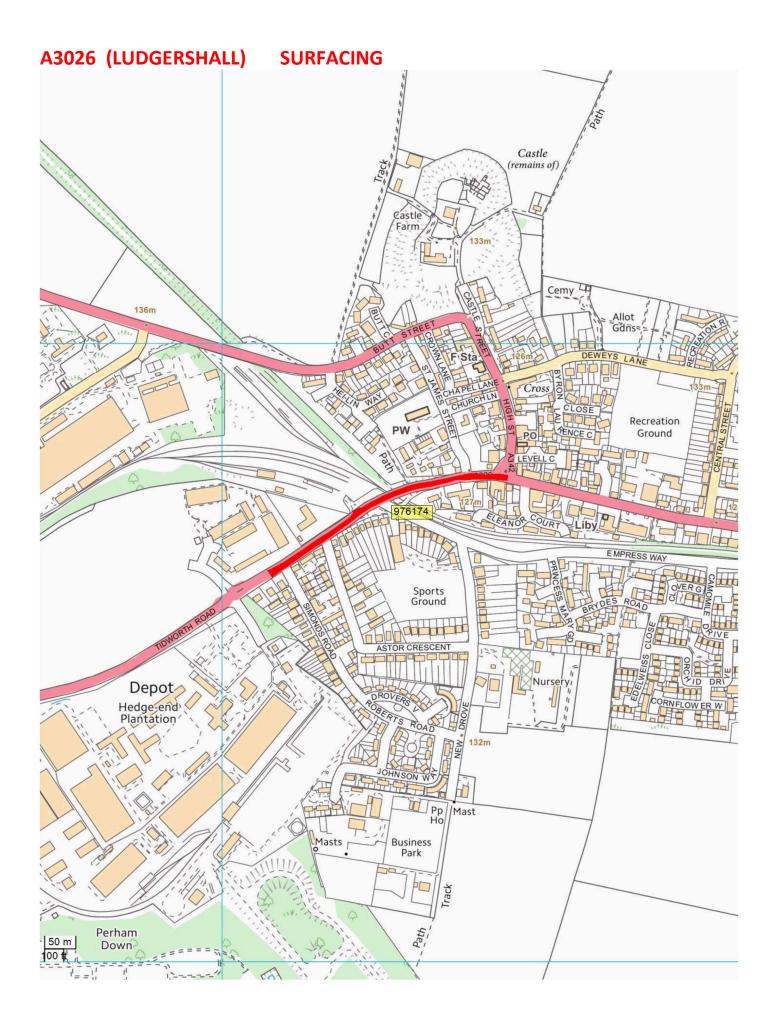

| A342 | TIDW_26_0004 | A342 BUTT STREET AND HIGH STREET<br>LUDGERSHALL            | HELLIN WAY          | TIDWORTH ROAD              | SURFACING              | 530  | 2026/27 |
|------|--------------|------------------------------------------------------------|---------------------|----------------------------|------------------------|------|---------|
| UC   | TIDW_26_0005 | GRASPEN ROAD/PRETORIA ROAD<br>LUDGERSHALL                  | A342                | END                        | MICRO<br>ASPHALT       | 230  | 2026/27 |
| A338 | TIDW_26_0006 | COLLINGBOURNE DUCIS TO COLLINGBOURNE KINGSTON              | COLLINGBOURNE DUCIS | COLLINGBOURNE<br>KINGSTON  | SURFACE<br>DRESSING    | 1600 | 2026/27 |
| A338 | TIDW_26_0007 | PENNINGS ROAD STATION RD TIDWORTH TO NEW RBT ORDNANCE ROAD | C9, STATION ROAD    | ORDNANCE RD NEW ROUNDABOUT | CARRIAGEWAY<br>REPAIRS | 1060 | 2026/27 |

#### A342 BUTT STREET AND HIGH STREET LUDGERSHALL SURFACING