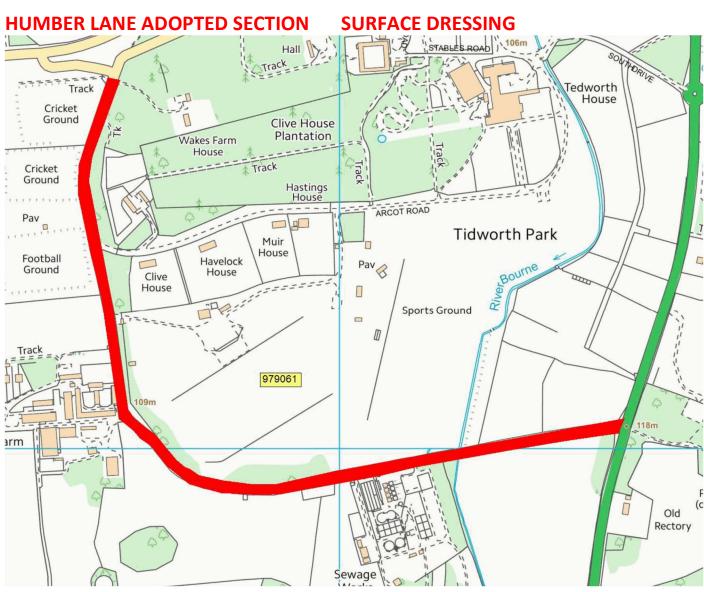

#### POTENTIALLY DELAYED DUE TO BUDGET ISSUES – NOT CONFIRMED

| Road<br>number | lifecycle<br>number | General description                       | Description from                   | Description to                        | Treatment           | Length | Year    |
|----------------|---------------------|-------------------------------------------|------------------------------------|---------------------------------------|---------------------|--------|---------|
| UC             | TIDW_21_0004        | HEI LIN WAY, LUDGERSHALL (REMAINING AREA) |                                    |                                       | SURFACING           | 110    | 2021/22 |
|                | 1                   |                                           |                                    |                                       |                     |        |         |
| C256           | TIDW_22_0001        | HOOKWOOD LANE, UPPER CHUTE                | FO                                 |                                       | SURFACING           | 805    | 2022/23 |
| UC             | TIDW_22_0004        | KNAPP CLOSE COLLINGBOURNE DUCIS           | TIDWORTH ROAD                      | END                                   | MICRO<br>ASPHALT    | 210    | 2022/23 |
| UC             | TIDW_22_0005        | HUMBER LANE ADOPTED SECTION               | JCT ADJACENT TO CRICKET GROUND     | A338                                  | SURFACE<br>DRESSING | 1420   | 2022/23 |
| UC             | TIDW_22_0006        | FOREST LANE, UPPER CHUTE                  | EARNLEY COTTAGE X RDS              | MANOR FARM                            | SURFACING           | 195    | 2022/23 |
| UC             | TIDW_22_0007        | TIBBS MEADOW, UPPER CHUTE                 | FORSET LANE                        | END                                   | SURFACING           | 60     | 2022/23 |
| UC             | TIDW_22_0008        | HAYDOWN HILL, VERNHAM DEAN                | WOODSIDE                           | END OF ADOPTION                       | SURFACE<br>DRESSING | 2500   | 2022/23 |
| UC             | TIDW_22_0009        | CROWN LANE / CHAPEL LANE, LUDGERSHALL     | A342 BUTT STREET                   | DEWEYS LANE                           | MICRO<br>ASPHALT    | 220    | 2022/23 |
| UC             | TIDW_22_0010        | CHURCH LANE LUDGERSHALL                   | DEWEYS LANE                        | ST JAMES STREET                       | SURFACING           | 90     | 2022/23 |
| A338           | TIDW_22_0011        | A338 TIDWORTH                             | NEW RBT LAHORE / ORDNANCE<br>RD    | PATH ADJACENT TO NO<br>12 PENNINGS RD | SURFACING           | 560    | 2022/23 |
|                |                     |                                           |                                    |                                       |                     |        |         |
| C256           | TIDW_21_0003        | SHODDESDEN LANE, LUDGERSHALL              | A342 ANDOVER ROAD                  | COUNTY BOUNDARY                       | SURFACE<br>DRESSING | 2970   | 2023/24 |
| C256           | TIDW_23_0001        | BIDDESDEN LANE TO LOWER CHUTE             | XRDS BIDDESDEN PARK                | 30 MPH LOWER CHUTE                    | SURFACE<br>DRESSING | 3688   | 2023/24 |
| UC             | TIDW_23_0003        | BIDDESDEN LANE                            | 30 MPH FABERSTOWN                  | BIDDESDEN PK                          | SURFACE<br>DRESSING | 1560   | 2023/24 |
| C11            | TIDW_23_0004        | BULFORD ROAD                              | COUNTY BOUNDARY AT LONG<br>BARROWS | LAHORE ROAD<br>JUNCTION               | SURFACE<br>DRESSING | 3210   | 2023/24 |