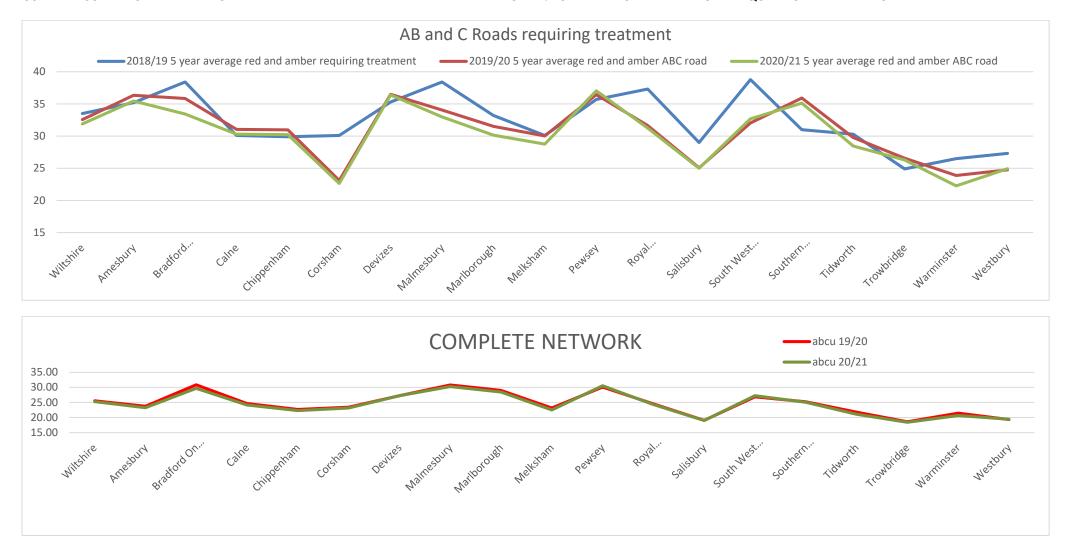

The graphs show that even with a deteriorating network the targeted maintenance schemes are generally improving the overall condition of the roads within Wiltshire, a rolling 5 year programme and funding process is designed to allocate resources to those areas with a higher percentage of poor roads based on their network length.

The target is for all area boards to be at the same low level of around 20% of the network requiring some form of maintenance

£3,376,918 average 5 year Wiltshire area board budget

| CONDITION 5-year average red and amber requiring treatment | Wiltshire | Tidworth |
|------------------------------------------------------------|-----------|----------|
| AB and C roads 2018/19                                     | 33.5      | 30.3     |
| AB and C roads 2019/20                                     | 32.57     | 29.77    |
| AB and C roads 2020/21                                     | 31.90     | 28.45    |
| 2019/20 Unclassified                                       | 18.50     | 13.80    |
| 2020/21 Unclassified                                       | 18.60     | 13.65    |

Some schemes have been postponed due to covid issues, i.e. if they are on the route to a vaccination centre or to a key industrial area, these works have been moved to 2022/2023, potential budget issues may mean they are delayed for longer. Works around industrial areas that could effect businesses have also been delayed as to not compound the difficulties of lockdown. The condition table is to be updated, NOTE CHANGES IN YEARLY SPENDS DUE TO BOUNDARY CHANGES