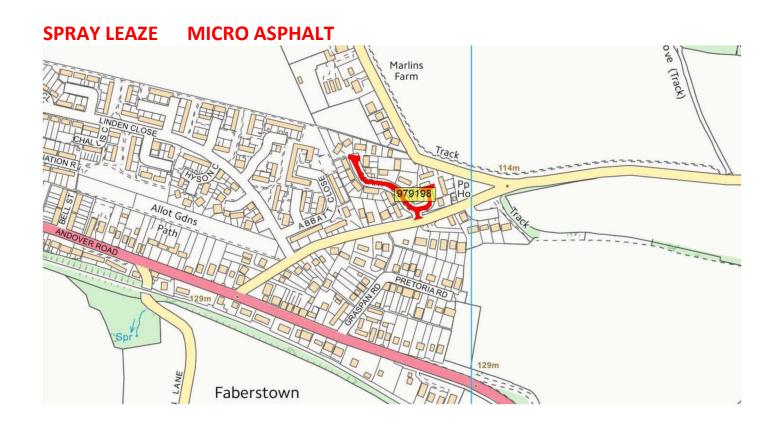

|       |               |                                                 |                                | COLUMEN POLINIDARY N                   | CLIDEACE               |      |         |
|-------|---------------|-------------------------------------------------|--------------------------------|----------------------------------------|------------------------|------|---------|
| A338  | TIDW_23_0005  | PENNINGS TO COUNTY BOUNDARY                     | STATION ROAD TIDWORTH          | COUNTY BOUNDARY N OF SHIPTON BELLINGER | SURFACE<br>DRESSING    | 1980 | 2023/24 |
| C9    | TIDW_23_0006  | C9 PERHAM DOWN                                  | KENNETT ROAD                   | COUNTY BOUNDARY                        | CARRIAGEWAY<br>REPAIRS | 2970 | 2023/24 |
| UC    | TIDW_24_0001  | BYRON CLOSE                                     | DEWETS LANE                    | END                                    | MICRO<br>ASPHALT       | 130  | 2023/24 |
|       |               |                                                 |                                |                                        |                        |      |         |
| UC    | TIDW_24_0003  | SHAW HILL                                       | A342 W. OF LUDGERSHAL          | A338 COL'BOURNE<br>DUCIS               | SURFACE<br>DRESSING    | 2530 | 2024/25 |
| A3026 | TIDW_24_0005  | ASTOR CRESCENT                                  | A3026                          | EMPRESS WAY                            | MICRO<br>ASPHALT       | 550  | 2024/25 |
| UC    | TIDW_25_0004  | AVON CLOSE AND LADY GODLEY CLOSE                | KOHAT ROAD                     | ENDS                                   | SURFACING              | 310  | 2024/25 |
| A3026 | TIDW_26_0001  | A3026 (LUDGERSHALL)                             | 10M WEST OF SIMONDS ROAD       | A342 HIGH STREET                       | SURFACING              | 435  | 2024/25 |
|       |               |                                                 |                                |                                        |                        |      |         |
| C11   | TIDW_25_0001  | C CLASS HUMBER LANE                             | BULFORD ROAD                   | ADJ KIRKEE ROAD                        | SURFACE<br>DRESSING    | 640  | 2025/26 |
| UC    | TIDW_25_0005  | SPRAY LEAZE                                     | BIDDESDEN LANE                 | END                                    | MICRO<br>ASPHALT       | 160  | 2025/26 |
| UC    | TIDW_25_0006  | ASHDOWN TERRACE TIDWORTH                        | A338                           | END                                    | MICRO<br>ASPHALT       | 480  | 2025/26 |
| UC    | TIDW_25_0007  | BOURNE ROAD TIDWORTH                            | SWALLOW CL                     | KENNET RD                              | MICRO<br>ASPHALT       | 555  | 2025/26 |
| UC    | TIDW_25_0008  | FOREST DRIVE                                    | KENNETT ROAD                   | END LOOP                               | SURFACING              | 635  | 2025/26 |
|       |               |                                                 |                                |                                        |                        | 1    |         |
| UC    | TIDW_25_0002A | ZOUCH ESTATE A SIDBURY CIRCULAR ROAD            | A338 PENNINGS ROAD             | PLASSEY ROAD                           | MICRO<br>ASPHALT       | 1467 | 2026/27 |
| UC    | TIDW_25_0002B | ZOUCH ESTATE B ZOUCH AVE AND CLOSE DAUNCH CLOSE | SIDBURY CIRCULAR ROAD          | END                                    | MICRO<br>ASPHALT       | 820  | 2026/27 |
| UC    | TIDW_25_0002C | ZOUCH ESTATE C NEPAUL ROAD                      | ZOUCH FARM RD                  | SIDBURY CIRCULAR<br>ROAD               | MICRO<br>ASPHALT       | 270  | 2026/27 |
| A338  | TIDW_26_0002  | A338 - CHURCH STREET COLLINGBOURNE DUCIS        | 20M SOUTH OF EVERLEIGH<br>ROAD | 10M PAST THE WAR<br>MEMORIAL           | SURFACING              | 380  | 2026/27 |
| C256  | TIDW_26_0003  | C256 - 30 MPH UPPER CHUTE TO DUMMER LANE        | 30 MPH C256 NORTH OF<br>CHUTE  | C256/UC DUMMER LN<br>SHEEPHOUSE COPSE  | SURFACE<br>DRESSING    | 1060 | 2026/27 |