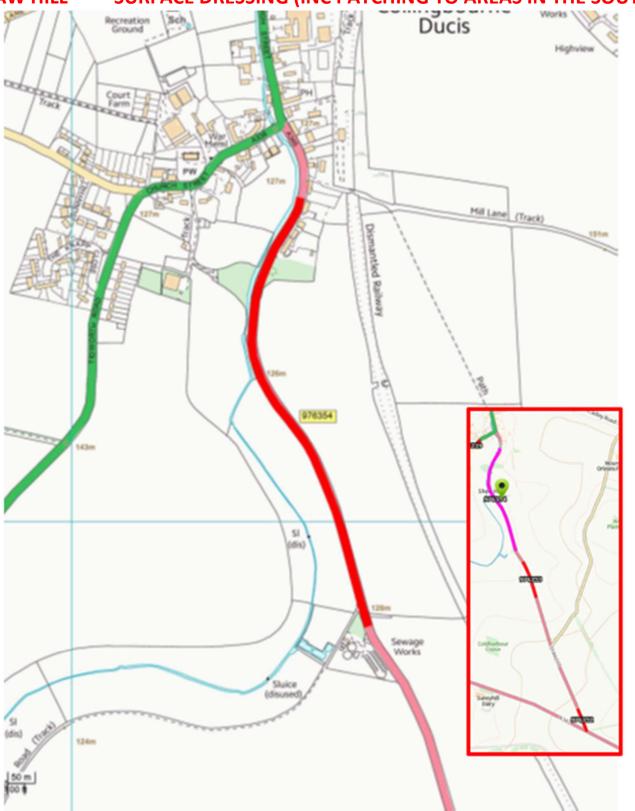

#### 5 year plan 2024/25

SHAW HILL SURFACE DRESSING (INC PATCHING TO AREAS IN THE SOUTH)