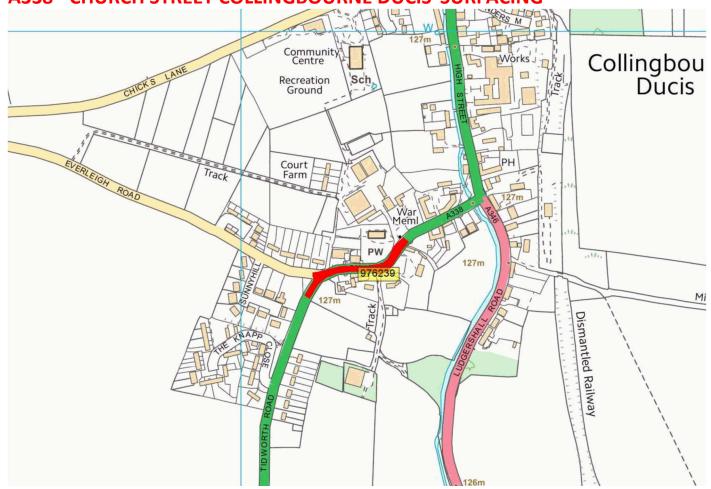

|       |               |                                                 |                                | COLUMEN POLINIDARY N                   | CLIDEACE               |      |         |
|-------|---------------|-------------------------------------------------|--------------------------------|----------------------------------------|------------------------|------|---------|
| A338  | TIDW_23_0005  | PENNINGS TO COUNTY BOUNDARY                     | STATION ROAD TIDWORTH          | COUNTY BOUNDARY N OF SHIPTON BELLINGER | SURFACE<br>DRESSING    | 1980 | 2023/24 |
| C9    | TIDW_23_0006  | C9 PERHAM DOWN                                  | KENNETT ROAD                   | COUNTY BOUNDARY                        | CARRIAGEWAY<br>REPAIRS | 2970 | 2023/24 |
| UC    | TIDW_24_0001  | BYRON CLOSE                                     | DEWETS LANE                    | END                                    | MICRO<br>ASPHALT       | 130  | 2023/24 |
|       |               |                                                 |                                |                                        |                        |      |         |
| UC    | TIDW_24_0003  | SHAW HILL                                       | A342 W. OF LUDGERSHAL          | A338 COL'BOURNE<br>DUCIS               | SURFACE<br>DRESSING    | 2530 | 2024/25 |
| A3026 | TIDW_24_0005  | ASTOR CRESCENT                                  | A3026                          | EMPRESS WAY                            | MICRO<br>ASPHALT       | 550  | 2024/25 |
| UC    | TIDW_25_0004  | AVON CLOSE AND LADY GODLEY CLOSE                | KOHAT ROAD                     | ENDS                                   | SURFACING              | 310  | 2024/25 |
| A3026 | TIDW_26_0001  | A3026 (LUDGERSHALL)                             | 10M WEST OF SIMONDS ROAD       | A342 HIGH STREET                       | SURFACING              | 435  | 2024/25 |
|       |               |                                                 |                                |                                        |                        |      |         |
| C11   | TIDW_25_0001  | C CLASS HUMBER LANE                             | BULFORD ROAD                   | ADJ KIRKEE ROAD                        | SURFACE<br>DRESSING    | 640  | 2025/26 |
| UC    | TIDW_25_0005  | SPRAY LEAZE                                     | BIDDESDEN LANE                 | END                                    | MICRO<br>ASPHALT       | 160  | 2025/26 |
| UC    | TIDW_25_0006  | ASHDOWN TERRACE TIDWORTH                        | A338                           | END                                    | MICRO<br>ASPHALT       | 480  | 2025/26 |
| UC    | TIDW_25_0007  | BOURNE ROAD TIDWORTH                            | SWALLOW CL                     | KENNET RD                              | MICRO<br>ASPHALT       | 555  | 2025/26 |
| UC    | TIDW_25_0008  | FOREST DRIVE                                    | KENNETT ROAD                   | END LOOP                               | SURFACING              | 635  | 2025/26 |
|       |               |                                                 |                                |                                        |                        | 1    |         |
| UC    | TIDW_25_0002A | ZOUCH ESTATE A SIDBURY CIRCULAR ROAD            | A338 PENNINGS ROAD             | PLASSEY ROAD                           | MICRO<br>ASPHALT       | 1467 | 2026/27 |
| UC    | TIDW_25_0002B | ZOUCH ESTATE B ZOUCH AVE AND CLOSE DAUNCH CLOSE | SIDBURY CIRCULAR ROAD          | END                                    | MICRO<br>ASPHALT       | 820  | 2026/27 |
| UC    | TIDW_25_0002C | ZOUCH ESTATE C NEPAUL ROAD                      | ZOUCH FARM RD                  | SIDBURY CIRCULAR<br>ROAD               | MICRO<br>ASPHALT       | 270  | 2026/27 |
| A338  | TIDW_26_0002  | A338 - CHURCH STREET COLLINGBOURNE DUCIS        | 20M SOUTH OF EVERLEIGH<br>ROAD | 10M PAST THE WAR<br>MEMORIAL           | SURFACING              | 380  | 2026/27 |
| C256  | TIDW_26_0003  | C256 - 30 MPH UPPER CHUTE TO DUMMER LANE        | 30 MPH C256 NORTH OF<br>CHUTE  | C256/UC DUMMER LN<br>SHEEPHOUSE COPSE  | SURFACE<br>DRESSING    | 1060 | 2026/27 |

#### **ZOUCH ESTATE B ZOUCH AVE AND CLOSE DAUNCH CLOSE MICRO ASPHALT**

**A338 - CHURCH STREET COLLINGBOURNE DUCIS SURFACING** 