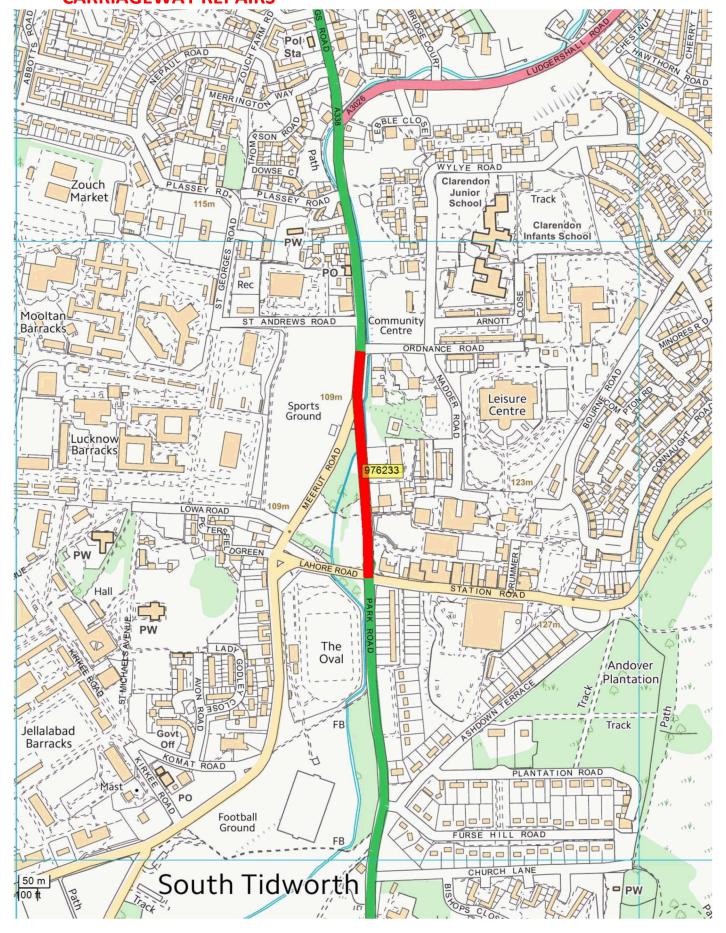

| A342 | TIDW_26_0004 | A342 BUTT STREET AND HIGH STREET<br>LUDGERSHALL            | HELLIN WAY          | TIDWORTH ROAD              | SURFACING              | 530  | 2026/27 |
|------|--------------|------------------------------------------------------------|---------------------|----------------------------|------------------------|------|---------|
| UC   | TIDW_26_0005 | GRASPEN ROAD/PRETORIA ROAD<br>LUDGERSHALL                  | A342                | END                        | MICRO<br>ASPHALT       | 230  | 2026/27 |
| A338 | TIDW_26_0006 | COLLINGBOURNE DUCIS TO COLLINGBOURNE KINGSTON              | COLLINGBOURNE DUCIS | COLLINGBOURNE<br>KINGSTON  | SURFACE<br>DRESSING    | 1600 | 2026/27 |
| A338 | TIDW_26_0007 | PENNINGS ROAD STATION RD TIDWORTH TO NEW RBT ORDNANCE ROAD | C9, STATION ROAD    | ORDNANCE RD NEW ROUNDABOUT | CARRIAGEWAY<br>REPAIRS | 1060 | 2026/27 |

## PENNINGS ROAD STATION RD TIDWORTH TO NEW RBT ORDNANCE ROAD CARRIAGEWAY REPAIRS