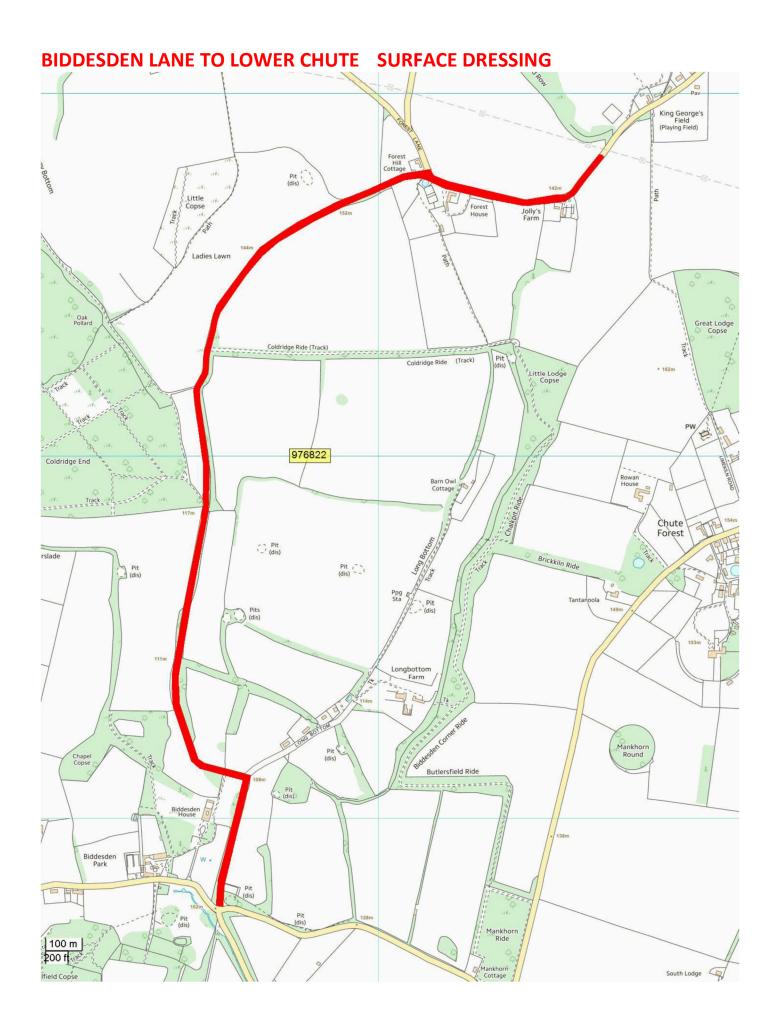

#### POTENTIALLY DELAYED DUE TO BUDGET ISSUES – NOT CONFIRMED

| Road<br>number | lifecycle<br>number | General description                       | Description from                   | Description to                        | Treatment           | Length | Year    |
|----------------|---------------------|-------------------------------------------|------------------------------------|---------------------------------------|---------------------|--------|---------|
| UC             | TIDW_21_0004        | HEI LIN WAY, LUDGERSHALL (REMAINING AREA) |                                    |                                       | SURFACING           | 110    | 2021/22 |
|                | 1                   |                                           |                                    |                                       |                     |        |         |
| C256           | TIDW_22_0001        | HOOKWOOD LANE, UPPER CHUTE                | FO                                 |                                       | SURFACING           | 805    | 2022/23 |
| UC             | TIDW_22_0004        | KNAPP CLOSE COLLINGBOURNE DUCIS           | TIDWORTH ROAD                      | END                                   | MICRO<br>ASPHALT    | 210    | 2022/23 |
| UC             | TIDW_22_0005        | HUMBER LANE ADOPTED SECTION               | JCT ADJACENT TO CRICKET GROUND     | A338                                  | SURFACE<br>DRESSING | 1420   | 2022/23 |
| UC             | TIDW_22_0006        | FOREST LANE, UPPER CHUTE                  | EARNLEY COTTAGE X RDS              | MANOR FARM                            | SURFACING           | 195    | 2022/23 |
| UC             | TIDW_22_0007        | TIBBS MEADOW, UPPER CHUTE                 | FORSET LANE                        | END                                   | SURFACING           | 60     | 2022/23 |
| UC             | TIDW_22_0008        | HAYDOWN HILL, VERNHAM DEAN                | WOODSIDE                           | END OF ADOPTION                       | SURFACE<br>DRESSING | 2500   | 2022/23 |
| UC             | TIDW_22_0009        | CROWN LANE / CHAPEL LANE, LUDGERSHALL     | A342 BUTT STREET                   | DEWEYS LANE                           | MICRO<br>ASPHALT    | 220    | 2022/23 |
| UC             | TIDW_22_0010        | CHURCH LANE LUDGERSHALL                   | DEWEYS LANE                        | ST JAMES STREET                       | SURFACING           | 90     | 2022/23 |
| A338           | TIDW_22_0011        | A338 TIDWORTH                             | NEW RBT LAHORE / ORDNANCE<br>RD    | PATH ADJACENT TO NO<br>12 PENNINGS RD | SURFACING           | 560    | 2022/23 |
|                |                     |                                           |                                    |                                       |                     |        |         |
| C256           | TIDW_21_0003        | SHODDESDEN LANE, LUDGERSHALL              | A342 ANDOVER ROAD                  | COUNTY BOUNDARY                       | SURFACE<br>DRESSING | 2970   | 2023/24 |
| C256           | TIDW_23_0001        | BIDDESDEN LANE TO LOWER CHUTE             | XRDS BIDDESDEN PARK                | 30 MPH LOWER CHUTE                    | SURFACE<br>DRESSING | 3688   | 2023/24 |
| UC             | TIDW_23_0003        | BIDDESDEN LANE                            | 30 MPH FABERSTOWN                  | BIDDESDEN PK                          | SURFACE<br>DRESSING | 1560   | 2023/24 |
| C11            | TIDW_23_0004        | BULFORD ROAD                              | COUNTY BOUNDARY AT LONG<br>BARROWS | LAHORE ROAD<br>JUNCTION               | SURFACE<br>DRESSING | 3210   | 2023/24 |