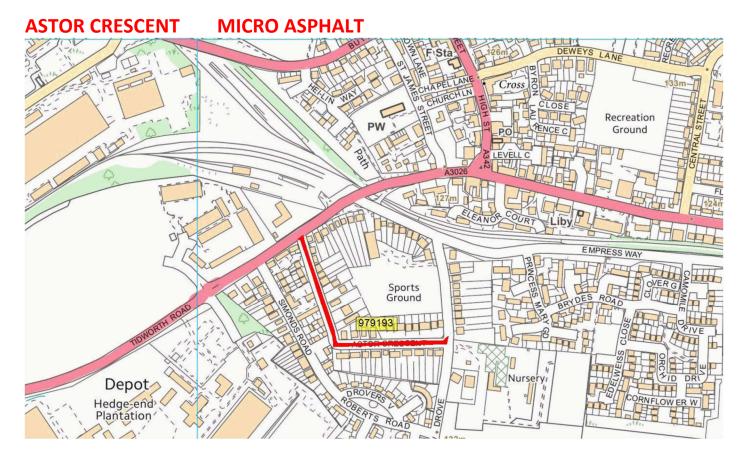

|       |               |                                                 |                                | COLUMEN POLINIDARY N                   | CLIDEACE               |      |         |
|-------|---------------|-------------------------------------------------|--------------------------------|----------------------------------------|------------------------|------|---------|
| A338  | TIDW_23_0005  | PENNINGS TO COUNTY BOUNDARY                     | STATION ROAD TIDWORTH          | COUNTY BOUNDARY N OF SHIPTON BELLINGER | SURFACE<br>DRESSING    | 1980 | 2023/24 |
| C9    | TIDW_23_0006  | C9 PERHAM DOWN                                  | KENNETT ROAD                   | COUNTY BOUNDARY                        | CARRIAGEWAY<br>REPAIRS | 2970 | 2023/24 |
| UC    | TIDW_24_0001  | BYRON CLOSE                                     | DEWETS LANE                    | END                                    | MICRO<br>ASPHALT       | 130  | 2023/24 |
|       |               |                                                 |                                |                                        |                        |      |         |
| UC    | TIDW_24_0003  | SHAW HILL                                       | A342 W. OF LUDGERSHAL          | A338 COL'BOURNE<br>DUCIS               | SURFACE<br>DRESSING    | 2530 | 2024/25 |
| A3026 | TIDW_24_0005  | ASTOR CRESCENT                                  | A3026                          | EMPRESS WAY                            | MICRO<br>ASPHALT       | 550  | 2024/25 |
| UC    | TIDW_25_0004  | AVON CLOSE AND LADY GODLEY CLOSE                | KOHAT ROAD                     | ENDS                                   | SURFACING              | 310  | 2024/25 |
| A3026 | TIDW_26_0001  | A3026 (LUDGERSHALL)                             | 10M WEST OF SIMONDS ROAD       | A342 HIGH STREET                       | SURFACING              | 435  | 2024/25 |
|       |               |                                                 |                                |                                        |                        |      |         |
| C11   | TIDW_25_0001  | C CLASS HUMBER LANE                             | BULFORD ROAD                   | ADJ KIRKEE ROAD                        | SURFACE<br>DRESSING    | 640  | 2025/26 |
| UC    | TIDW_25_0005  | SPRAY LEAZE                                     | BIDDESDEN LANE                 | END                                    | MICRO<br>ASPHALT       | 160  | 2025/26 |
| UC    | TIDW_25_0006  | ASHDOWN TERRACE TIDWORTH                        | A338                           | END                                    | MICRO<br>ASPHALT       | 480  | 2025/26 |
| UC    | TIDW_25_0007  | BOURNE ROAD TIDWORTH                            | SWALLOW CL                     | KENNET RD                              | MICRO<br>ASPHALT       | 555  | 2025/26 |
| UC    | TIDW_25_0008  | FOREST DRIVE                                    | KENNETT ROAD                   | END LOOP                               | SURFACING              | 635  | 2025/26 |
|       |               |                                                 |                                |                                        |                        | 1    |         |
| UC    | TIDW_25_0002A | ZOUCH ESTATE A SIDBURY CIRCULAR ROAD            | A338 PENNINGS ROAD             | PLASSEY ROAD                           | MICRO<br>ASPHALT       | 1467 | 2026/27 |
| UC    | TIDW_25_0002B | ZOUCH ESTATE B ZOUCH AVE AND CLOSE DAUNCH CLOSE | SIDBURY CIRCULAR ROAD          | END                                    | MICRO<br>ASPHALT       | 820  | 2026/27 |
| UC    | TIDW_25_0002C | ZOUCH ESTATE C NEPAUL ROAD                      | ZOUCH FARM RD                  | SIDBURY CIRCULAR<br>ROAD               | MICRO<br>ASPHALT       | 270  | 2026/27 |
| A338  | TIDW_26_0002  | A338 - CHURCH STREET COLLINGBOURNE DUCIS        | 20M SOUTH OF EVERLEIGH<br>ROAD | 10M PAST THE WAR<br>MEMORIAL           | SURFACING              | 380  | 2026/27 |
| C256  | TIDW_26_0003  | C256 - 30 MPH UPPER CHUTE TO DUMMER LANE        | 30 MPH C256 NORTH OF<br>CHUTE  | C256/UC DUMMER LN<br>SHEEPHOUSE COPSE  | SURFACE<br>DRESSING    | 1060 | 2026/27 |