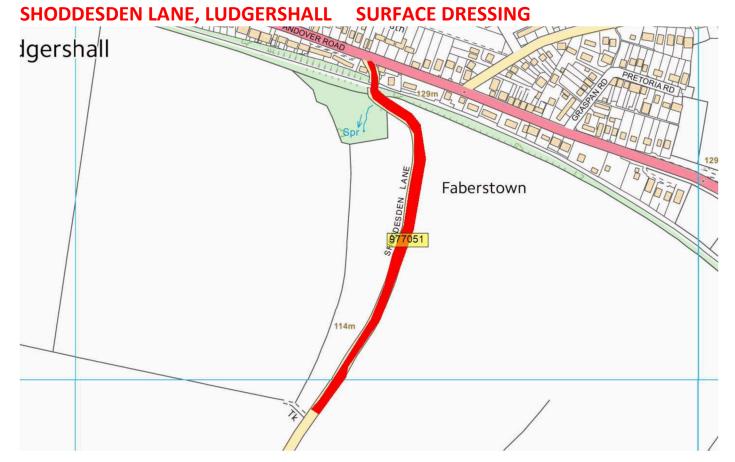

#### POTENTIALLY DELAYED DUE TO BUDGET ISSUES – NOT CONFIRMED

| Road<br>number | lifecycle<br>number | General description                       | Description from                   | Description to                        | Treatment           | Length | Year    |
|----------------|---------------------|-------------------------------------------|------------------------------------|---------------------------------------|---------------------|--------|---------|
| UC             | TIDW_21_0004        | HEI LIN WAY, LUDGERSHALL (REMAINING AREA) |                                    |                                       | SURFACING           | 110    | 2021/22 |
|                | 1                   |                                           |                                    |                                       |                     |        |         |
| C256           | TIDW_22_0001        | HOOKWOOD LANE, UPPER CHUTE                | FO                                 |                                       | SURFACING           | 805    | 2022/23 |
| UC             | TIDW_22_0004        | KNAPP CLOSE COLLINGBOURNE DUCIS           | TIDWORTH ROAD                      | END                                   | MICRO<br>ASPHALT    | 210    | 2022/23 |
| UC             | TIDW_22_0005        | HUMBER LANE ADOPTED SECTION               | JCT ADJACENT TO CRICKET GROUND     | A338                                  | SURFACE<br>DRESSING | 1420   | 2022/23 |
| UC             | TIDW_22_0006        | FOREST LANE, UPPER CHUTE                  | EARNLEY COTTAGE X RDS              | MANOR FARM                            | SURFACING           | 195    | 2022/23 |
| UC             | TIDW_22_0007        | TIBBS MEADOW, UPPER CHUTE                 | FORSET LANE                        | END                                   | SURFACING           | 60     | 2022/23 |
| UC             | TIDW_22_0008        | HAYDOWN HILL, VERNHAM DEAN                | WOODSIDE                           | END OF ADOPTION                       | SURFACE<br>DRESSING | 2500   | 2022/23 |
| UC             | TIDW_22_0009        | CROWN LANE / CHAPEL LANE, LUDGERSHALL     | A342 BUTT STREET                   | DEWEYS LANE                           | MICRO<br>ASPHALT    | 220    | 2022/23 |
| UC             | TIDW_22_0010        | CHURCH LANE LUDGERSHALL                   | DEWEYS LANE                        | ST JAMES STREET                       | SURFACING           | 90     | 2022/23 |
| A338           | TIDW_22_0011        | A338 TIDWORTH                             | NEW RBT LAHORE / ORDNANCE<br>RD    | PATH ADJACENT TO NO<br>12 PENNINGS RD | SURFACING           | 560    | 2022/23 |
|                |                     |                                           |                                    |                                       |                     |        |         |
| C256           | TIDW_21_0003        | SHODDESDEN LANE, LUDGERSHALL              | A342 ANDOVER ROAD                  | COUNTY BOUNDARY                       | SURFACE<br>DRESSING | 2970   | 2023/24 |
| C256           | TIDW_23_0001        | BIDDESDEN LANE TO LOWER CHUTE             | XRDS BIDDESDEN PARK                | 30 MPH LOWER CHUTE                    | SURFACE<br>DRESSING | 3688   | 2023/24 |
| UC             | TIDW_23_0003        | BIDDESDEN LANE                            | 30 MPH FABERSTOWN                  | BIDDESDEN PK                          | SURFACE<br>DRESSING | 1560   | 2023/24 |
| C11            | TIDW_23_0004        | BULFORD ROAD                              | COUNTY BOUNDARY AT LONG<br>BARROWS | LAHORE ROAD<br>JUNCTION               | SURFACE<br>DRESSING | 3210   | 2023/24 |