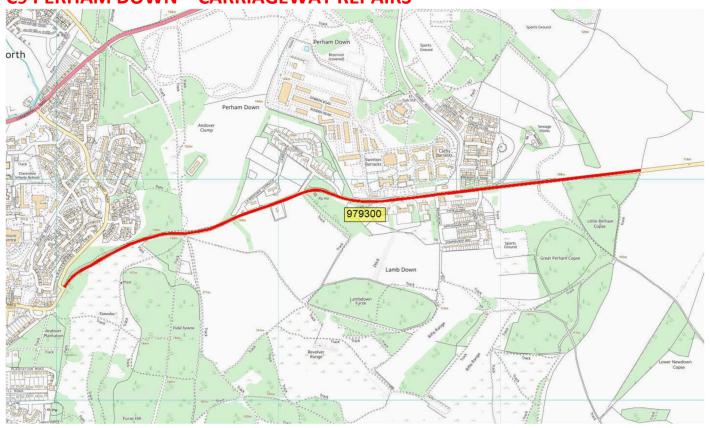

|       |               |                                                 |                                | COLUMEN POLINIDARY N                   | CLIDEACE               |      |         |
|-------|---------------|-------------------------------------------------|--------------------------------|----------------------------------------|------------------------|------|---------|
| A338  | TIDW_23_0005  | PENNINGS TO COUNTY BOUNDARY                     | STATION ROAD TIDWORTH          | COUNTY BOUNDARY N OF SHIPTON BELLINGER | SURFACE<br>DRESSING    | 1980 | 2023/24 |
| C9    | TIDW_23_0006  | C9 PERHAM DOWN                                  | KENNETT ROAD                   | COUNTY BOUNDARY                        | CARRIAGEWAY<br>REPAIRS | 2970 | 2023/24 |
| UC    | TIDW_24_0001  | BYRON CLOSE                                     | DEWETS LANE                    | END                                    | MICRO<br>ASPHALT       | 130  | 2023/24 |
|       |               |                                                 |                                |                                        |                        |      |         |
| UC    | TIDW_24_0003  | SHAW HILL                                       | A342 W. OF LUDGERSHAL          | A338 COL'BOURNE<br>DUCIS               | SURFACE<br>DRESSING    | 2530 | 2024/25 |
| A3026 | TIDW_24_0005  | ASTOR CRESCENT                                  | A3026                          | EMPRESS WAY                            | MICRO<br>ASPHALT       | 550  | 2024/25 |
| UC    | TIDW_25_0004  | AVON CLOSE AND LADY GODLEY CLOSE                | KOHAT ROAD                     | ENDS                                   | SURFACING              | 310  | 2024/25 |
| A3026 | TIDW_26_0001  | A3026 (LUDGERSHALL)                             | 10M WEST OF SIMONDS ROAD       | A342 HIGH STREET                       | SURFACING              | 435  | 2024/25 |
|       |               |                                                 |                                |                                        |                        |      |         |
| C11   | TIDW_25_0001  | C CLASS HUMBER LANE                             | BULFORD ROAD                   | ADJ KIRKEE ROAD                        | SURFACE<br>DRESSING    | 640  | 2025/26 |
| UC    | TIDW_25_0005  | SPRAY LEAZE                                     | BIDDESDEN LANE                 | END                                    | MICRO<br>ASPHALT       | 160  | 2025/26 |
| UC    | TIDW_25_0006  | ASHDOWN TERRACE TIDWORTH                        | A338                           | END                                    | MICRO<br>ASPHALT       | 480  | 2025/26 |
| UC    | TIDW_25_0007  | BOURNE ROAD TIDWORTH                            | SWALLOW CL                     | KENNET RD                              | MICRO<br>ASPHALT       | 555  | 2025/26 |
| UC    | TIDW_25_0008  | FOREST DRIVE                                    | KENNETT ROAD                   | END LOOP                               | SURFACING              | 635  | 2025/26 |
|       |               |                                                 |                                |                                        |                        | 1    |         |
| UC    | TIDW_25_0002A | ZOUCH ESTATE A SIDBURY CIRCULAR ROAD            | A338 PENNINGS ROAD             | PLASSEY ROAD                           | MICRO<br>ASPHALT       | 1467 | 2026/27 |
| UC    | TIDW_25_0002B | ZOUCH ESTATE B ZOUCH AVE AND CLOSE DAUNCH CLOSE | SIDBURY CIRCULAR ROAD          | END                                    | MICRO<br>ASPHALT       | 820  | 2026/27 |
| UC    | TIDW_25_0002C | ZOUCH ESTATE C NEPAUL ROAD                      | ZOUCH FARM RD                  | SIDBURY CIRCULAR<br>ROAD               | MICRO<br>ASPHALT       | 270  | 2026/27 |
| A338  | TIDW_26_0002  | A338 - CHURCH STREET COLLINGBOURNE DUCIS        | 20M SOUTH OF EVERLEIGH<br>ROAD | 10M PAST THE WAR<br>MEMORIAL           | SURFACING              | 380  | 2026/27 |
| C256  | TIDW_26_0003  | C256 - 30 MPH UPPER CHUTE TO DUMMER LANE        | 30 MPH C256 NORTH OF<br>CHUTE  | C256/UC DUMMER LN<br>SHEEPHOUSE COPSE  | SURFACE<br>DRESSING    | 1060 | 2026/27 |

#### **C9 PERHAM DOWN CARRIAGEWAY REPAIRS**