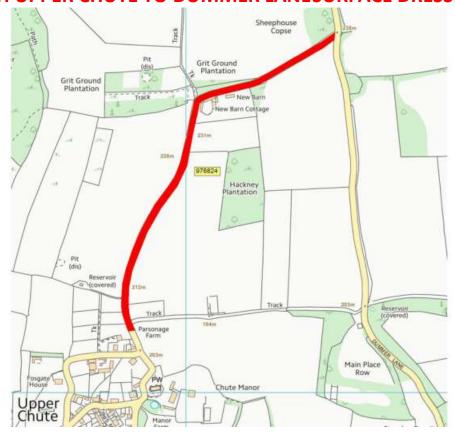

|       |               |                                                 |                                | COLUMEN POLINIDARY N                   | CLIDEACE               |      |         |
|-------|---------------|-------------------------------------------------|--------------------------------|----------------------------------------|------------------------|------|---------|
| A338  | TIDW_23_0005  | PENNINGS TO COUNTY BOUNDARY                     | STATION ROAD TIDWORTH          | COUNTY BOUNDARY N OF SHIPTON BELLINGER | SURFACE<br>DRESSING    | 1980 | 2023/24 |
| C9    | TIDW_23_0006  | C9 PERHAM DOWN                                  | KENNETT ROAD                   | COUNTY BOUNDARY                        | CARRIAGEWAY<br>REPAIRS | 2970 | 2023/24 |
| UC    | TIDW_24_0001  | BYRON CLOSE                                     | DEWETS LANE                    | END                                    | MICRO<br>ASPHALT       | 130  | 2023/24 |
|       |               |                                                 |                                |                                        |                        |      |         |
| UC    | TIDW_24_0003  | SHAW HILL                                       | A342 W. OF LUDGERSHAL          | A338 COL'BOURNE<br>DUCIS               | SURFACE<br>DRESSING    | 2530 | 2024/25 |
| A3026 | TIDW_24_0005  | ASTOR CRESCENT                                  | A3026                          | EMPRESS WAY                            | MICRO<br>ASPHALT       | 550  | 2024/25 |
| UC    | TIDW_25_0004  | AVON CLOSE AND LADY GODLEY CLOSE                | KOHAT ROAD                     | ENDS                                   | SURFACING              | 310  | 2024/25 |
| A3026 | TIDW_26_0001  | A3026 (LUDGERSHALL)                             | 10M WEST OF SIMONDS ROAD       | A342 HIGH STREET                       | SURFACING              | 435  | 2024/25 |
|       |               |                                                 |                                |                                        |                        |      |         |
| C11   | TIDW_25_0001  | C CLASS HUMBER LANE                             | BULFORD ROAD                   | ADJ KIRKEE ROAD                        | SURFACE<br>DRESSING    | 640  | 2025/26 |
| UC    | TIDW_25_0005  | SPRAY LEAZE                                     | BIDDESDEN LANE                 | END                                    | MICRO<br>ASPHALT       | 160  | 2025/26 |
| UC    | TIDW_25_0006  | ASHDOWN TERRACE TIDWORTH                        | A338                           | END                                    | MICRO<br>ASPHALT       | 480  | 2025/26 |
| UC    | TIDW_25_0007  | BOURNE ROAD TIDWORTH                            | SWALLOW CL                     | KENNET RD                              | MICRO<br>ASPHALT       | 555  | 2025/26 |
| UC    | TIDW_25_0008  | FOREST DRIVE                                    | KENNETT ROAD                   | END LOOP                               | SURFACING              | 635  | 2025/26 |
|       |               |                                                 |                                |                                        |                        | 1    |         |
| UC    | TIDW_25_0002A | ZOUCH ESTATE A SIDBURY CIRCULAR ROAD            | A338 PENNINGS ROAD             | PLASSEY ROAD                           | MICRO<br>ASPHALT       | 1467 | 2026/27 |
| UC    | TIDW_25_0002B | ZOUCH ESTATE B ZOUCH AVE AND CLOSE DAUNCH CLOSE | SIDBURY CIRCULAR ROAD          | END                                    | MICRO<br>ASPHALT       | 820  | 2026/27 |
| UC    | TIDW_25_0002C | ZOUCH ESTATE C NEPAUL ROAD                      | ZOUCH FARM RD                  | SIDBURY CIRCULAR<br>ROAD               | MICRO<br>ASPHALT       | 270  | 2026/27 |
| A338  | TIDW_26_0002  | A338 - CHURCH STREET COLLINGBOURNE DUCIS        | 20M SOUTH OF EVERLEIGH<br>ROAD | 10M PAST THE WAR<br>MEMORIAL           | SURFACING              | 380  | 2026/27 |
| C256  | TIDW_26_0003  | C256 - 30 MPH UPPER CHUTE TO DUMMER LANE        | 30 MPH C256 NORTH OF<br>CHUTE  | C256/UC DUMMER LN<br>SHEEPHOUSE COPSE  | SURFACE<br>DRESSING    | 1060 | 2026/27 |

#### **C256 - 30 MPH UPPER CHUTE TO DUMMER LANESURFACE DRESSING**