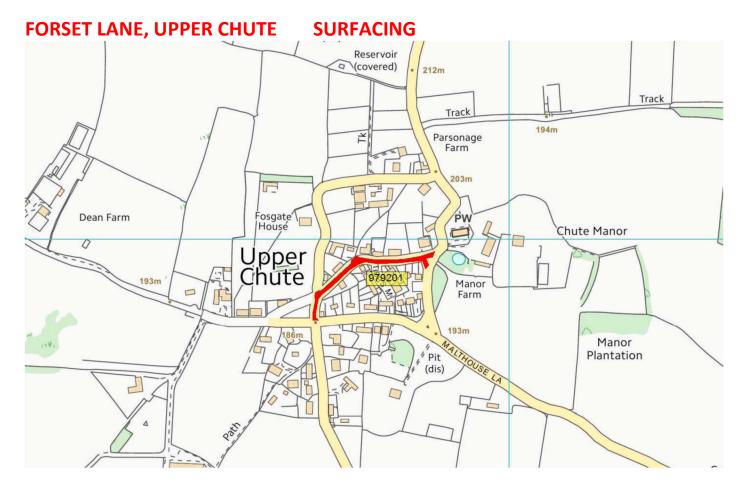

#### POTENTIALLY DELAYED DUE TO BUDGET ISSUES – NOT CONFIRMED

| Road<br>number | lifecycle<br>number | General description                       | Description from                   | Description to                        | Treatment           | Length | Year    |
|----------------|---------------------|-------------------------------------------|------------------------------------|---------------------------------------|---------------------|--------|---------|
| UC             | TIDW_21_0004        | HEI LIN WAY, LUDGERSHALL (REMAINING AREA) |                                    |                                       | SURFACING           | 110    | 2021/22 |
|                | 1                   |                                           |                                    |                                       |                     |        |         |
| C256           | TIDW_22_0001        | HOOKWOOD LANE, UPPER CHUTE                | FO                                 |                                       | SURFACING           | 805    | 2022/23 |
| UC             | TIDW_22_0004        | KNAPP CLOSE COLLINGBOURNE DUCIS           | TIDWORTH ROAD                      | END                                   | MICRO<br>ASPHALT    | 210    | 2022/23 |
| UC             | TIDW_22_0005        | HUMBER LANE ADOPTED SECTION               | JCT ADJACENT TO CRICKET GROUND     | A338                                  | SURFACE<br>DRESSING | 1420   | 2022/23 |
| UC             | TIDW_22_0006        | FOREST LANE, UPPER CHUTE                  | EARNLEY COTTAGE X RDS              | MANOR FARM                            | SURFACING           | 195    | 2022/23 |
| UC             | TIDW_22_0007        | TIBBS MEADOW, UPPER CHUTE                 | FORSET LANE                        | END                                   | SURFACING           | 60     | 2022/23 |
| UC             | TIDW_22_0008        | HAYDOWN HILL, VERNHAM DEAN                | WOODSIDE                           | END OF ADOPTION                       | SURFACE<br>DRESSING | 2500   | 2022/23 |
| UC             | TIDW_22_0009        | CROWN LANE / CHAPEL LANE, LUDGERSHALL     | A342 BUTT STREET                   | DEWEYS LANE                           | MICRO<br>ASPHALT    | 220    | 2022/23 |
| UC             | TIDW_22_0010        | CHURCH LANE LUDGERSHALL                   | DEWEYS LANE                        | ST JAMES STREET                       | SURFACING           | 90     | 2022/23 |
| A338           | TIDW_22_0011        | A338 TIDWORTH                             | NEW RBT LAHORE / ORDNANCE<br>RD    | PATH ADJACENT TO NO<br>12 PENNINGS RD | SURFACING           | 560    | 2022/23 |
|                |                     |                                           |                                    |                                       |                     |        |         |
| C256           | TIDW_21_0003        | SHODDESDEN LANE, LUDGERSHALL              | A342 ANDOVER ROAD                  | COUNTY BOUNDARY                       | SURFACE<br>DRESSING | 2970   | 2023/24 |
| C256           | TIDW_23_0001        | BIDDESDEN LANE TO LOWER CHUTE             | XRDS BIDDESDEN PARK                | 30 MPH LOWER CHUTE                    | SURFACE<br>DRESSING | 3688   | 2023/24 |
| UC             | TIDW_23_0003        | BIDDESDEN LANE                            | 30 MPH FABERSTOWN                  | BIDDESDEN PK                          | SURFACE<br>DRESSING | 1560   | 2023/24 |
| C11            | TIDW_23_0004        | BULFORD ROAD                              | COUNTY BOUNDARY AT LONG<br>BARROWS | LAHORE ROAD<br>JUNCTION               | SURFACE<br>DRESSING | 3210   | 2023/24 |