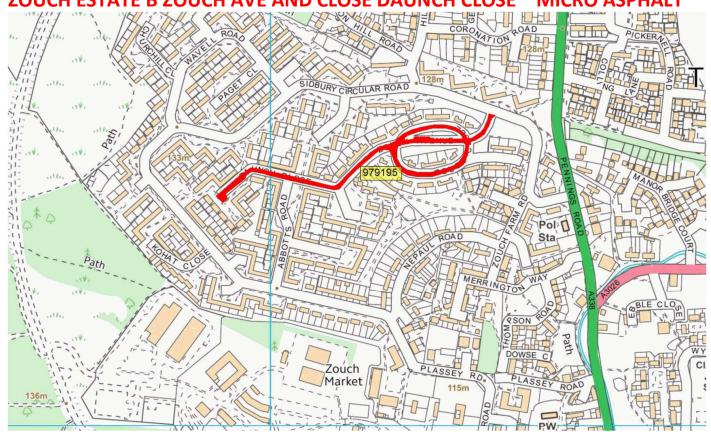

|       |               |                                                 |                                | COLUMEN POLINIDARY N                   | CLIDEACE               |      |         |
|-------|---------------|-------------------------------------------------|--------------------------------|----------------------------------------|------------------------|------|---------|
| A338  | TIDW_23_0005  | PENNINGS TO COUNTY BOUNDARY                     | STATION ROAD TIDWORTH          | COUNTY BOUNDARY N OF SHIPTON BELLINGER | SURFACE<br>DRESSING    | 1980 | 2023/24 |
| C9    | TIDW_23_0006  | C9 PERHAM DOWN                                  | KENNETT ROAD                   | COUNTY BOUNDARY                        | CARRIAGEWAY<br>REPAIRS | 2970 | 2023/24 |
| UC    | TIDW_24_0001  | BYRON CLOSE                                     | DEWETS LANE                    | END                                    | MICRO<br>ASPHALT       | 130  | 2023/24 |
|       |               |                                                 |                                |                                        |                        |      |         |
| UC    | TIDW_24_0003  | SHAW HILL                                       | A342 W. OF LUDGERSHAL          | A338 COL'BOURNE<br>DUCIS               | SURFACE<br>DRESSING    | 2530 | 2024/25 |
| A3026 | TIDW_24_0005  | ASTOR CRESCENT                                  | A3026                          | EMPRESS WAY                            | MICRO<br>ASPHALT       | 550  | 2024/25 |
| UC    | TIDW_25_0004  | AVON CLOSE AND LADY GODLEY CLOSE                | KOHAT ROAD                     | ENDS                                   | SURFACING              | 310  | 2024/25 |
| A3026 | TIDW_26_0001  | A3026 (LUDGERSHALL)                             | 10M WEST OF SIMONDS ROAD       | A342 HIGH STREET                       | SURFACING              | 435  | 2024/25 |
|       |               |                                                 |                                |                                        |                        |      |         |
| C11   | TIDW_25_0001  | C CLASS HUMBER LANE                             | BULFORD ROAD                   | ADJ KIRKEE ROAD                        | SURFACE<br>DRESSING    | 640  | 2025/26 |
| UC    | TIDW_25_0005  | SPRAY LEAZE                                     | BIDDESDEN LANE                 | END                                    | MICRO<br>ASPHALT       | 160  | 2025/26 |
| UC    | TIDW_25_0006  | ASHDOWN TERRACE TIDWORTH                        | A338                           | END                                    | MICRO<br>ASPHALT       | 480  | 2025/26 |
| UC    | TIDW_25_0007  | BOURNE ROAD TIDWORTH                            | SWALLOW CL                     | KENNET RD                              | MICRO<br>ASPHALT       | 555  | 2025/26 |
| UC    | TIDW_25_0008  | FOREST DRIVE                                    | KENNETT ROAD                   | END LOOP                               | SURFACING              | 635  | 2025/26 |
|       |               |                                                 |                                |                                        |                        | 1    |         |
| UC    | TIDW_25_0002A | ZOUCH ESTATE A SIDBURY CIRCULAR ROAD            | A338 PENNINGS ROAD             | PLASSEY ROAD                           | MICRO<br>ASPHALT       | 1467 | 2026/27 |
| UC    | TIDW_25_0002B | ZOUCH ESTATE B ZOUCH AVE AND CLOSE DAUNCH CLOSE | SIDBURY CIRCULAR ROAD          | END                                    | MICRO<br>ASPHALT       | 820  | 2026/27 |
| UC    | TIDW_25_0002C | ZOUCH ESTATE C NEPAUL ROAD                      | ZOUCH FARM RD                  | SIDBURY CIRCULAR<br>ROAD               | MICRO<br>ASPHALT       | 270  | 2026/27 |
| A338  | TIDW_26_0002  | A338 - CHURCH STREET COLLINGBOURNE DUCIS        | 20M SOUTH OF EVERLEIGH<br>ROAD | 10M PAST THE WAR<br>MEMORIAL           | SURFACING              | 380  | 2026/27 |
| C256  | TIDW_26_0003  | C256 - 30 MPH UPPER CHUTE TO DUMMER LANE        | 30 MPH C256 NORTH OF<br>CHUTE  | C256/UC DUMMER LN<br>SHEEPHOUSE COPSE  | SURFACE<br>DRESSING    | 1060 | 2026/27 |

#### **ZOUCH ESTATE B ZOUCH AVE AND CLOSE DAUNCH CLOSE MICRO ASPHALT**

**A338 - CHURCH STREET COLLINGBOURNE DUCIS SURFACING** 