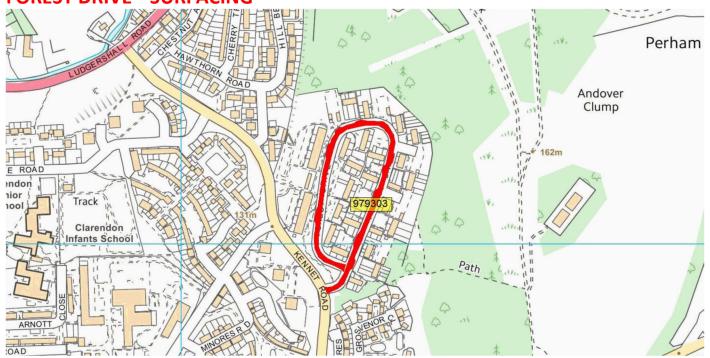

|       |               |                                                 |                                | COLUMEN POLINIDARY N                   | CLIDEACE               |      |         |
|-------|---------------|-------------------------------------------------|--------------------------------|----------------------------------------|------------------------|------|---------|
| A338  | TIDW_23_0005  | PENNINGS TO COUNTY BOUNDARY                     | STATION ROAD TIDWORTH          | COUNTY BOUNDARY N OF SHIPTON BELLINGER | SURFACE<br>DRESSING    | 1980 | 2023/24 |
| C9    | TIDW_23_0006  | C9 PERHAM DOWN                                  | KENNETT ROAD                   | COUNTY BOUNDARY                        | CARRIAGEWAY<br>REPAIRS | 2970 | 2023/24 |
| UC    | TIDW_24_0001  | BYRON CLOSE                                     | DEWETS LANE                    | END                                    | MICRO<br>ASPHALT       | 130  | 2023/24 |
|       |               |                                                 |                                |                                        |                        |      |         |
| UC    | TIDW_24_0003  | SHAW HILL                                       | A342 W. OF LUDGERSHAL          | A338 COL'BOURNE<br>DUCIS               | SURFACE<br>DRESSING    | 2530 | 2024/25 |
| A3026 | TIDW_24_0005  | ASTOR CRESCENT                                  | A3026                          | EMPRESS WAY                            | MICRO<br>ASPHALT       | 550  | 2024/25 |
| UC    | TIDW_25_0004  | AVON CLOSE AND LADY GODLEY CLOSE                | KOHAT ROAD                     | ENDS                                   | SURFACING              | 310  | 2024/25 |
| A3026 | TIDW_26_0001  | A3026 (LUDGERSHALL)                             | 10M WEST OF SIMONDS ROAD       | A342 HIGH STREET                       | SURFACING              | 435  | 2024/25 |
|       |               |                                                 |                                |                                        |                        |      |         |
| C11   | TIDW_25_0001  | C CLASS HUMBER LANE                             | BULFORD ROAD                   | ADJ KIRKEE ROAD                        | SURFACE<br>DRESSING    | 640  | 2025/26 |
| UC    | TIDW_25_0005  | SPRAY LEAZE                                     | BIDDESDEN LANE                 | END                                    | MICRO<br>ASPHALT       | 160  | 2025/26 |
| UC    | TIDW_25_0006  | ASHDOWN TERRACE TIDWORTH                        | A338                           | END                                    | MICRO<br>ASPHALT       | 480  | 2025/26 |
| UC    | TIDW_25_0007  | BOURNE ROAD TIDWORTH                            | SWALLOW CL                     | KENNET RD                              | MICRO<br>ASPHALT       | 555  | 2025/26 |
| UC    | TIDW_25_0008  | FOREST DRIVE                                    | KENNETT ROAD                   | END LOOP                               | SURFACING              | 635  | 2025/26 |
|       |               |                                                 |                                |                                        |                        | 1    |         |
| UC    | TIDW_25_0002A | ZOUCH ESTATE A SIDBURY CIRCULAR ROAD            | A338 PENNINGS ROAD             | PLASSEY ROAD                           | MICRO<br>ASPHALT       | 1467 | 2026/27 |
| UC    | TIDW_25_0002B | ZOUCH ESTATE B ZOUCH AVE AND CLOSE DAUNCH CLOSE | SIDBURY CIRCULAR ROAD          | END                                    | MICRO<br>ASPHALT       | 820  | 2026/27 |
| UC    | TIDW_25_0002C | ZOUCH ESTATE C NEPAUL ROAD                      | ZOUCH FARM RD                  | SIDBURY CIRCULAR<br>ROAD               | MICRO<br>ASPHALT       | 270  | 2026/27 |
| A338  | TIDW_26_0002  | A338 - CHURCH STREET COLLINGBOURNE DUCIS        | 20M SOUTH OF EVERLEIGH<br>ROAD | 10M PAST THE WAR<br>MEMORIAL           | SURFACING              | 380  | 2026/27 |
| C256  | TIDW_26_0003  | C256 - 30 MPH UPPER CHUTE TO DUMMER LANE        | 30 MPH C256 NORTH OF<br>CHUTE  | C256/UC DUMMER LN<br>SHEEPHOUSE COPSE  | SURFACE<br>DRESSING    | 1060 | 2026/27 |

#### FOREST DRIVE SURFACING

5 year plan 2026/27