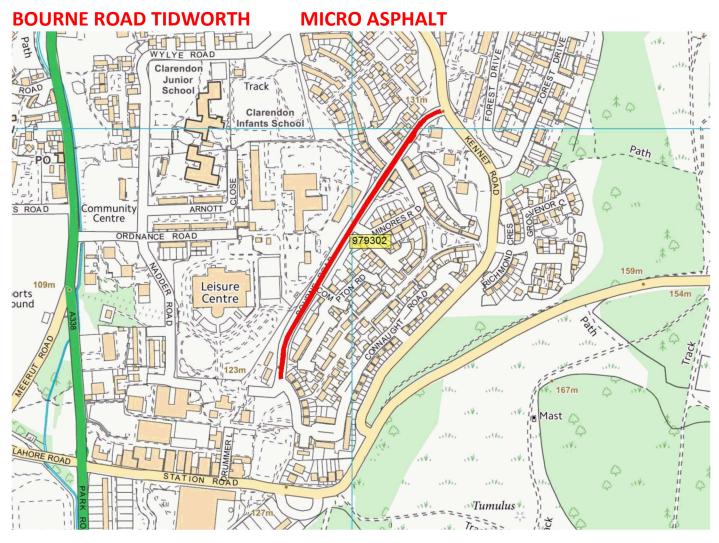

|       |               |                                                 |                                | COLUMEN POLINIDARY N                   | CLIDEACE               |      |         |
|-------|---------------|-------------------------------------------------|--------------------------------|----------------------------------------|------------------------|------|---------|
| A338  | TIDW_23_0005  | PENNINGS TO COUNTY BOUNDARY                     | STATION ROAD TIDWORTH          | COUNTY BOUNDARY N OF SHIPTON BELLINGER | SURFACE<br>DRESSING    | 1980 | 2023/24 |
| C9    | TIDW_23_0006  | C9 PERHAM DOWN                                  | KENNETT ROAD                   | COUNTY BOUNDARY                        | CARRIAGEWAY<br>REPAIRS | 2970 | 2023/24 |
| UC    | TIDW_24_0001  | BYRON CLOSE                                     | DEWETS LANE                    | END                                    | MICRO<br>ASPHALT       | 130  | 2023/24 |
|       |               |                                                 |                                |                                        |                        |      |         |
| UC    | TIDW_24_0003  | SHAW HILL                                       | A342 W. OF LUDGERSHAL          | A338 COL'BOURNE<br>DUCIS               | SURFACE<br>DRESSING    | 2530 | 2024/25 |
| A3026 | TIDW_24_0005  | ASTOR CRESCENT                                  | A3026                          | EMPRESS WAY                            | MICRO<br>ASPHALT       | 550  | 2024/25 |
| UC    | TIDW_25_0004  | AVON CLOSE AND LADY GODLEY CLOSE                | KOHAT ROAD                     | ENDS                                   | SURFACING              | 310  | 2024/25 |
| A3026 | TIDW_26_0001  | A3026 (LUDGERSHALL)                             | 10M WEST OF SIMONDS ROAD       | A342 HIGH STREET                       | SURFACING              | 435  | 2024/25 |
|       |               |                                                 |                                |                                        |                        |      |         |
| C11   | TIDW_25_0001  | C CLASS HUMBER LANE                             | BULFORD ROAD                   | ADJ KIRKEE ROAD                        | SURFACE<br>DRESSING    | 640  | 2025/26 |
| UC    | TIDW_25_0005  | SPRAY LEAZE                                     | BIDDESDEN LANE                 | END                                    | MICRO<br>ASPHALT       | 160  | 2025/26 |
| UC    | TIDW_25_0006  | ASHDOWN TERRACE TIDWORTH                        | A338                           | END                                    | MICRO<br>ASPHALT       | 480  | 2025/26 |
| UC    | TIDW_25_0007  | BOURNE ROAD TIDWORTH                            | SWALLOW CL                     | KENNET RD                              | MICRO<br>ASPHALT       | 555  | 2025/26 |
| UC    | TIDW_25_0008  | FOREST DRIVE                                    | KENNETT ROAD                   | END LOOP                               | SURFACING              | 635  | 2025/26 |
|       |               |                                                 |                                |                                        |                        | 1    |         |
| UC    | TIDW_25_0002A | ZOUCH ESTATE A SIDBURY CIRCULAR ROAD            | A338 PENNINGS ROAD             | PLASSEY ROAD                           | MICRO<br>ASPHALT       | 1467 | 2026/27 |
| UC    | TIDW_25_0002B | ZOUCH ESTATE B ZOUCH AVE AND CLOSE DAUNCH CLOSE | SIDBURY CIRCULAR ROAD          | END                                    | MICRO<br>ASPHALT       | 820  | 2026/27 |
| UC    | TIDW_25_0002C | ZOUCH ESTATE C NEPAUL ROAD                      | ZOUCH FARM RD                  | SIDBURY CIRCULAR<br>ROAD               | MICRO<br>ASPHALT       | 270  | 2026/27 |
| A338  | TIDW_26_0002  | A338 - CHURCH STREET COLLINGBOURNE DUCIS        | 20M SOUTH OF EVERLEIGH<br>ROAD | 10M PAST THE WAR<br>MEMORIAL           | SURFACING              | 380  | 2026/27 |
| C256  | TIDW_26_0003  | C256 - 30 MPH UPPER CHUTE TO DUMMER LANE        | 30 MPH C256 NORTH OF<br>CHUTE  | C256/UC DUMMER LN<br>SHEEPHOUSE COPSE  | SURFACE<br>DRESSING    | 1060 | 2026/27 |

#### 5 year plan 2025/26

Havelock

Football

Football

House