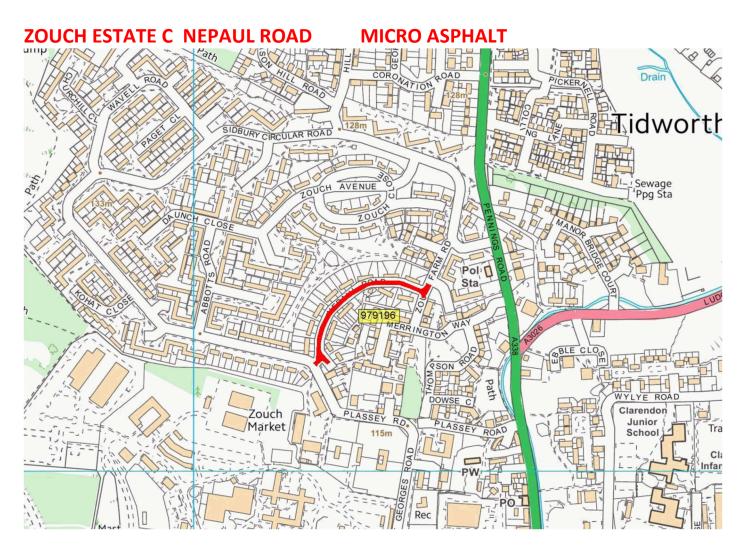

|       |               |                                                 |                                | COLUMEN POLINIDARY N                   | CLIDEACE               |      |         |
|-------|---------------|-------------------------------------------------|--------------------------------|----------------------------------------|------------------------|------|---------|
| A338  | TIDW_23_0005  | PENNINGS TO COUNTY BOUNDARY                     | STATION ROAD TIDWORTH          | COUNTY BOUNDARY N OF SHIPTON BELLINGER | SURFACE<br>DRESSING    | 1980 | 2023/24 |
| C9    | TIDW_23_0006  | C9 PERHAM DOWN                                  | KENNETT ROAD                   | COUNTY BOUNDARY                        | CARRIAGEWAY<br>REPAIRS | 2970 | 2023/24 |
| UC    | TIDW_24_0001  | BYRON CLOSE                                     | DEWETS LANE                    | END                                    | MICRO<br>ASPHALT       | 130  | 2023/24 |
|       |               |                                                 |                                |                                        |                        |      |         |
| UC    | TIDW_24_0003  | SHAW HILL                                       | A342 W. OF LUDGERSHAL          | A338 COL'BOURNE<br>DUCIS               | SURFACE<br>DRESSING    | 2530 | 2024/25 |
| A3026 | TIDW_24_0005  | ASTOR CRESCENT                                  | A3026                          | EMPRESS WAY                            | MICRO<br>ASPHALT       | 550  | 2024/25 |
| UC    | TIDW_25_0004  | AVON CLOSE AND LADY GODLEY CLOSE                | KOHAT ROAD                     | ENDS                                   | SURFACING              | 310  | 2024/25 |
| A3026 | TIDW_26_0001  | A3026 (LUDGERSHALL)                             | 10M WEST OF SIMONDS ROAD       | A342 HIGH STREET                       | SURFACING              | 435  | 2024/25 |
|       |               |                                                 |                                |                                        |                        |      |         |
| C11   | TIDW_25_0001  | C CLASS HUMBER LANE                             | BULFORD ROAD                   | ADJ KIRKEE ROAD                        | SURFACE<br>DRESSING    | 640  | 2025/26 |
| UC    | TIDW_25_0005  | SPRAY LEAZE                                     | BIDDESDEN LANE                 | END                                    | MICRO<br>ASPHALT       | 160  | 2025/26 |
| UC    | TIDW_25_0006  | ASHDOWN TERRACE TIDWORTH                        | A338                           | END                                    | MICRO<br>ASPHALT       | 480  | 2025/26 |
| UC    | TIDW_25_0007  | BOURNE ROAD TIDWORTH                            | SWALLOW CL                     | KENNET RD                              | MICRO<br>ASPHALT       | 555  | 2025/26 |
| UC    | TIDW_25_0008  | FOREST DRIVE                                    | KENNETT ROAD                   | END LOOP                               | SURFACING              | 635  | 2025/26 |
|       |               |                                                 |                                |                                        |                        | 1    |         |
| UC    | TIDW_25_0002A | ZOUCH ESTATE A SIDBURY CIRCULAR ROAD            | A338 PENNINGS ROAD             | PLASSEY ROAD                           | MICRO<br>ASPHALT       | 1467 | 2026/27 |
| UC    | TIDW_25_0002B | ZOUCH ESTATE B ZOUCH AVE AND CLOSE DAUNCH CLOSE | SIDBURY CIRCULAR ROAD          | END                                    | MICRO<br>ASPHALT       | 820  | 2026/27 |
| UC    | TIDW_25_0002C | ZOUCH ESTATE C NEPAUL ROAD                      | ZOUCH FARM RD                  | SIDBURY CIRCULAR<br>ROAD               | MICRO<br>ASPHALT       | 270  | 2026/27 |
| A338  | TIDW_26_0002  | A338 - CHURCH STREET COLLINGBOURNE DUCIS        | 20M SOUTH OF EVERLEIGH<br>ROAD | 10M PAST THE WAR<br>MEMORIAL           | SURFACING              | 380  | 2026/27 |
| C256  | TIDW_26_0003  | C256 - 30 MPH UPPER CHUTE TO DUMMER LANE        | 30 MPH C256 NORTH OF<br>CHUTE  | C256/UC DUMMER LN<br>SHEEPHOUSE COPSE  | SURFACE<br>DRESSING    | 1060 | 2026/27 |

#### **ZOUCH ESTATE B ZOUCH AVE AND CLOSE DAUNCH CLOSE MICRO ASPHALT**

**A338 - CHURCH STREET COLLINGBOURNE DUCIS SURFACING** 