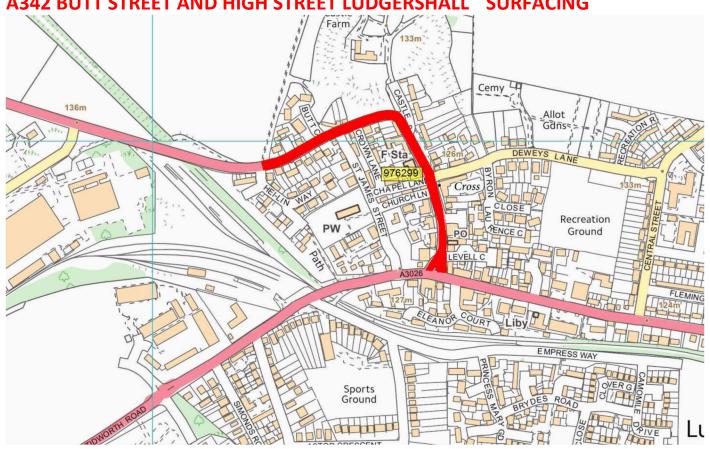

| A342 | TIDW_26_0004 | A342 BUTT STREET AND HIGH STREET<br>LUDGERSHALL            | HELLIN WAY          | TIDWORTH ROAD              | SURFACING              | 530  | 2026/27 |
|------|--------------|------------------------------------------------------------|---------------------|----------------------------|------------------------|------|---------|
| UC   | TIDW_26_0005 | GRASPEN ROAD/PRETORIA ROAD<br>LUDGERSHALL                  | A342                | END                        | MICRO<br>ASPHALT       | 230  | 2026/27 |
| A338 | TIDW_26_0006 | COLLINGBOURNE DUCIS TO COLLINGBOURNE KINGSTON              | COLLINGBOURNE DUCIS | COLLINGBOURNE<br>KINGSTON  | SURFACE<br>DRESSING    | 1600 | 2026/27 |
| A338 | TIDW_26_0007 | PENNINGS ROAD STATION RD TIDWORTH TO NEW RBT ORDNANCE ROAD | C9, STATION ROAD    | ORDNANCE RD NEW ROUNDABOUT | CARRIAGEWAY<br>REPAIRS | 1060 | 2026/27 |

#### A342 BUTT STREET AND HIGH STREET LUDGERSHALL SURFACING