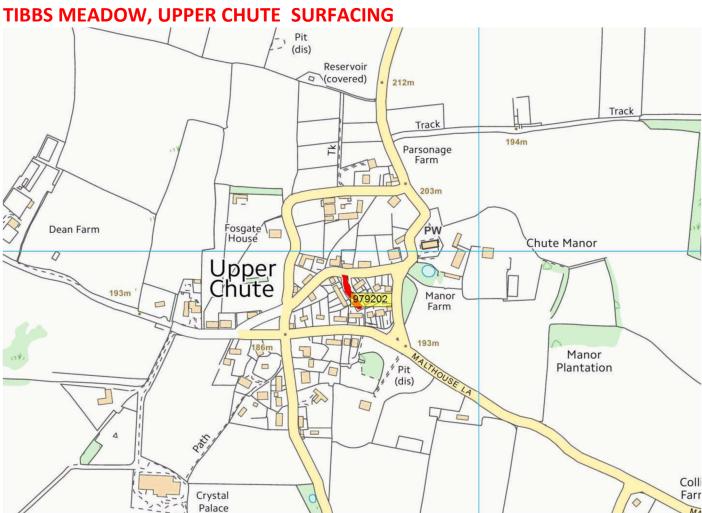

#### POTENTIALLY DELAYED DUE TO BUDGET ISSUES – NOT CONFIRMED

| Road<br>number | lifecycle<br>number | General description                       | Description from                   | Description to                        | Treatment           | Length | Year    |
|----------------|---------------------|-------------------------------------------|------------------------------------|---------------------------------------|---------------------|--------|---------|
| UC             | TIDW_21_0004        | HEI LIN WAY, LUDGERSHALL (REMAINING AREA) |                                    |                                       | SURFACING           | 110    | 2021/22 |
|                | 1                   |                                           |                                    |                                       |                     |        |         |
| C256           | TIDW_22_0001        | HOOKWOOD LANE, UPPER CHUTE                | FO                                 |                                       | SURFACING           | 805    | 2022/23 |
| UC             | TIDW_22_0004        | KNAPP CLOSE COLLINGBOURNE DUCIS           | TIDWORTH ROAD                      | END                                   | MICRO<br>ASPHALT    | 210    | 2022/23 |
| UC             | TIDW_22_0005        | HUMBER LANE ADOPTED SECTION               | JCT ADJACENT TO CRICKET GROUND     | A338                                  | SURFACE<br>DRESSING | 1420   | 2022/23 |
| UC             | TIDW_22_0006        | FOREST LANE, UPPER CHUTE                  | EARNLEY COTTAGE X RDS              | MANOR FARM                            | SURFACING           | 195    | 2022/23 |
| UC             | TIDW_22_0007        | TIBBS MEADOW, UPPER CHUTE                 | FORSET LANE                        | END                                   | SURFACING           | 60     | 2022/23 |
| UC             | TIDW_22_0008        | HAYDOWN HILL, VERNHAM DEAN                | WOODSIDE                           | END OF ADOPTION                       | SURFACE<br>DRESSING | 2500   | 2022/23 |
| UC             | TIDW_22_0009        | CROWN LANE / CHAPEL LANE, LUDGERSHALL     | A342 BUTT STREET                   | DEWEYS LANE                           | MICRO<br>ASPHALT    | 220    | 2022/23 |
| UC             | TIDW_22_0010        | CHURCH LANE LUDGERSHALL                   | DEWEYS LANE                        | ST JAMES STREET                       | SURFACING           | 90     | 2022/23 |
| A338           | TIDW_22_0011        | A338 TIDWORTH                             | NEW RBT LAHORE / ORDNANCE<br>RD    | PATH ADJACENT TO NO<br>12 PENNINGS RD | SURFACING           | 560    | 2022/23 |
|                |                     |                                           |                                    |                                       |                     |        |         |
| C256           | TIDW_21_0003        | SHODDESDEN LANE, LUDGERSHALL              | A342 ANDOVER ROAD                  | COUNTY BOUNDARY                       | SURFACE<br>DRESSING | 2970   | 2023/24 |
| C256           | TIDW_23_0001        | BIDDESDEN LANE TO LOWER CHUTE             | XRDS BIDDESDEN PARK                | 30 MPH LOWER CHUTE                    | SURFACE<br>DRESSING | 3688   | 2023/24 |
| UC             | TIDW_23_0003        | BIDDESDEN LANE                            | 30 MPH FABERSTOWN                  | BIDDESDEN PK                          | SURFACE<br>DRESSING | 1560   | 2023/24 |
| C11            | TIDW_23_0004        | BULFORD ROAD                              | COUNTY BOUNDARY AT LONG<br>BARROWS | LAHORE ROAD<br>JUNCTION               | SURFACE<br>DRESSING | 3210   | 2023/24 |