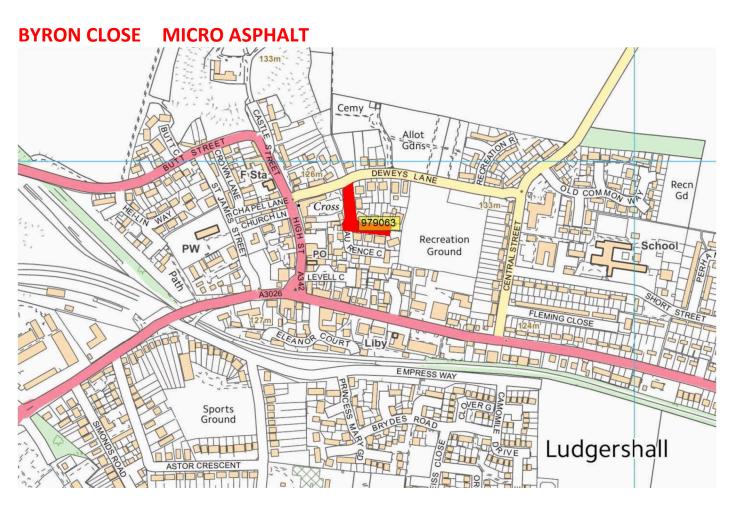

|       |               |                                                 |                                | COLUMEN POLINIDARY N                   | CLIDEACE               |      |         |
|-------|---------------|-------------------------------------------------|--------------------------------|----------------------------------------|------------------------|------|---------|
| A338  | TIDW_23_0005  | PENNINGS TO COUNTY BOUNDARY                     | STATION ROAD TIDWORTH          | COUNTY BOUNDARY N OF SHIPTON BELLINGER | SURFACE<br>DRESSING    | 1980 | 2023/24 |
| C9    | TIDW_23_0006  | C9 PERHAM DOWN                                  | KENNETT ROAD                   | COUNTY BOUNDARY                        | CARRIAGEWAY<br>REPAIRS | 2970 | 2023/24 |
| UC    | TIDW_24_0001  | BYRON CLOSE                                     | DEWETS LANE                    | END                                    | MICRO<br>ASPHALT       | 130  | 2023/24 |
|       |               |                                                 |                                |                                        |                        |      |         |
| UC    | TIDW_24_0003  | SHAW HILL                                       | A342 W. OF LUDGERSHAL          | A338 COL'BOURNE<br>DUCIS               | SURFACE<br>DRESSING    | 2530 | 2024/25 |
| A3026 | TIDW_24_0005  | ASTOR CRESCENT                                  | A3026                          | EMPRESS WAY                            | MICRO<br>ASPHALT       | 550  | 2024/25 |
| UC    | TIDW_25_0004  | AVON CLOSE AND LADY GODLEY CLOSE                | KOHAT ROAD                     | ENDS                                   | SURFACING              | 310  | 2024/25 |
| A3026 | TIDW_26_0001  | A3026 (LUDGERSHALL)                             | 10M WEST OF SIMONDS ROAD       | A342 HIGH STREET                       | SURFACING              | 435  | 2024/25 |
|       |               |                                                 |                                |                                        |                        |      |         |
| C11   | TIDW_25_0001  | C CLASS HUMBER LANE                             | BULFORD ROAD                   | ADJ KIRKEE ROAD                        | SURFACE<br>DRESSING    | 640  | 2025/26 |
| UC    | TIDW_25_0005  | SPRAY LEAZE                                     | BIDDESDEN LANE                 | END                                    | MICRO<br>ASPHALT       | 160  | 2025/26 |
| UC    | TIDW_25_0006  | ASHDOWN TERRACE TIDWORTH                        | A338                           | END                                    | MICRO<br>ASPHALT       | 480  | 2025/26 |
| UC    | TIDW_25_0007  | BOURNE ROAD TIDWORTH                            | SWALLOW CL                     | KENNET RD                              | MICRO<br>ASPHALT       | 555  | 2025/26 |
| UC    | TIDW_25_0008  | FOREST DRIVE                                    | KENNETT ROAD                   | END LOOP                               | SURFACING              | 635  | 2025/26 |
|       |               |                                                 |                                |                                        |                        | 1    |         |
| UC    | TIDW_25_0002A | ZOUCH ESTATE A SIDBURY CIRCULAR ROAD            | A338 PENNINGS ROAD             | PLASSEY ROAD                           | MICRO<br>ASPHALT       | 1467 | 2026/27 |
| UC    | TIDW_25_0002B | ZOUCH ESTATE B ZOUCH AVE AND CLOSE DAUNCH CLOSE | SIDBURY CIRCULAR ROAD          | END                                    | MICRO<br>ASPHALT       | 820  | 2026/27 |
| UC    | TIDW_25_0002C | ZOUCH ESTATE C NEPAUL ROAD                      | ZOUCH FARM RD                  | SIDBURY CIRCULAR<br>ROAD               | MICRO<br>ASPHALT       | 270  | 2026/27 |
| A338  | TIDW_26_0002  | A338 - CHURCH STREET COLLINGBOURNE DUCIS        | 20M SOUTH OF EVERLEIGH<br>ROAD | 10M PAST THE WAR<br>MEMORIAL           | SURFACING              | 380  | 2026/27 |
| C256  | TIDW_26_0003  | C256 - 30 MPH UPPER CHUTE TO DUMMER LANE        | 30 MPH C256 NORTH OF<br>CHUTE  | C256/UC DUMMER LN<br>SHEEPHOUSE COPSE  | SURFACE<br>DRESSING    | 1060 | 2026/27 |