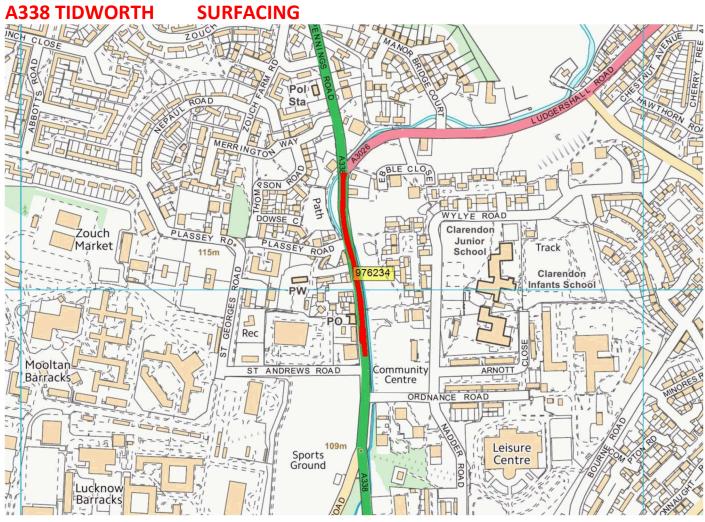

#### POTENTIALLY DELAYED DUE TO BUDGET ISSUES – NOT CONFIRMED

| Road<br>number | lifecycle<br>number | General description                       | Description from                   | Description to                        | Treatment           | Length | Year    |
|----------------|---------------------|-------------------------------------------|------------------------------------|---------------------------------------|---------------------|--------|---------|
| UC             | TIDW_21_0004        | HEI LIN WAY, LUDGERSHALL (REMAINING AREA) |                                    |                                       | SURFACING           | 110    | 2021/22 |
|                | 1                   |                                           |                                    |                                       |                     |        |         |
| C256           | TIDW_22_0001        | HOOKWOOD LANE, UPPER CHUTE                | FO                                 |                                       | SURFACING           | 805    | 2022/23 |
| UC             | TIDW_22_0004        | KNAPP CLOSE COLLINGBOURNE DUCIS           | TIDWORTH ROAD                      | END                                   | MICRO<br>ASPHALT    | 210    | 2022/23 |
| UC             | TIDW_22_0005        | HUMBER LANE ADOPTED SECTION               | JCT ADJACENT TO CRICKET GROUND     | A338                                  | SURFACE<br>DRESSING | 1420   | 2022/23 |
| UC             | TIDW_22_0006        | FOREST LANE, UPPER CHUTE                  | EARNLEY COTTAGE X RDS              | MANOR FARM                            | SURFACING           | 195    | 2022/23 |
| UC             | TIDW_22_0007        | TIBBS MEADOW, UPPER CHUTE                 | FORSET LANE                        | END                                   | SURFACING           | 60     | 2022/23 |
| UC             | TIDW_22_0008        | HAYDOWN HILL, VERNHAM DEAN                | WOODSIDE                           | END OF ADOPTION                       | SURFACE<br>DRESSING | 2500   | 2022/23 |
| UC             | TIDW_22_0009        | CROWN LANE / CHAPEL LANE, LUDGERSHALL     | A342 BUTT STREET                   | DEWEYS LANE                           | MICRO<br>ASPHALT    | 220    | 2022/23 |
| UC             | TIDW_22_0010        | CHURCH LANE LUDGERSHALL                   | DEWEYS LANE                        | ST JAMES STREET                       | SURFACING           | 90     | 2022/23 |
| A338           | TIDW_22_0011        | A338 TIDWORTH                             | NEW RBT LAHORE / ORDNANCE<br>RD    | PATH ADJACENT TO NO<br>12 PENNINGS RD | SURFACING           | 560    | 2022/23 |
|                |                     |                                           |                                    |                                       |                     |        |         |
| C256           | TIDW_21_0003        | SHODDESDEN LANE, LUDGERSHALL              | A342 ANDOVER ROAD                  | COUNTY BOUNDARY                       | SURFACE<br>DRESSING | 2970   | 2023/24 |
| C256           | TIDW_23_0001        | BIDDESDEN LANE TO LOWER CHUTE             | XRDS BIDDESDEN PARK                | 30 MPH LOWER CHUTE                    | SURFACE<br>DRESSING | 3688   | 2023/24 |
| UC             | TIDW_23_0003        | BIDDESDEN LANE                            | 30 MPH FABERSTOWN                  | BIDDESDEN PK                          | SURFACE<br>DRESSING | 1560   | 2023/24 |
| C11            | TIDW_23_0004        | BULFORD ROAD                              | COUNTY BOUNDARY AT LONG<br>BARROWS | LAHORE ROAD<br>JUNCTION               | SURFACE<br>DRESSING | 3210   | 2023/24 |